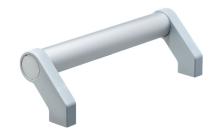

## **Product Description**

Tubular handles are used, for example, on machine doors.

These tubular handles made of aluminium are characterised by their ergonomic and robust construction and modern design. This version is equipped with angled handle legs (legs).