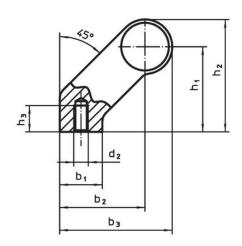

## **Drawing**

### **Order information**

| Dimensions     |                         |    |                |                |                       |                |                |                |            |                | I   | Art. No.   |
|----------------|-------------------------|----|----------------|----------------|-----------------------|----------------|----------------|----------------|------------|----------------|-----|------------|
| d <sub>1</sub> | l <sub>1</sub><br>±0.25 | а  | b <sub>1</sub> | b <sub>2</sub> | <b>b</b> <sub>3</sub> | d <sub>2</sub> | h <sub>1</sub> | h <sub>2</sub> | h₃<br>min. | l <sub>2</sub> | _   |            |
| [mm]           |                         |    |                |                |                       |                |                |                |            |                | [g] |            |
| silver         |                         |    |                |                |                       |                |                |                |            |                |     |            |
| 20             | 350                     | 12 | 24             | 42             | 54                    | M6             | 42             | 54             | 12         | 362            | 296 | 24321.0025 |