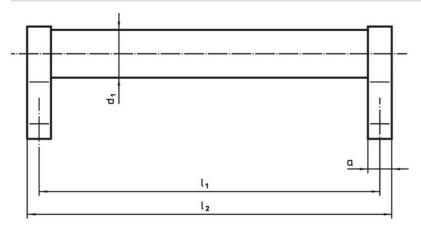

## **Drawing**

### **Order information**

| Dimensions     |                         |    |                |                |                       |                |                |                |            |                | I   | Art. No.   |
|----------------|-------------------------|----|----------------|----------------|-----------------------|----------------|----------------|----------------|------------|----------------|-----|------------|
| d <sub>1</sub> | l <sub>1</sub><br>±0.25 | а  | b <sub>1</sub> | b <sub>2</sub> | <b>b</b> <sub>3</sub> | d <sub>2</sub> | h <sub>1</sub> | h <sub>2</sub> | h₃<br>min. | l <sub>2</sub> | _   |            |
| [mm]           |                         |    |                |                |                       |                |                |                |            |                | [g] |            |
| silver         |                         |    |                |                |                       |                |                |                |            |                |     |            |
| 20             | 350                     | 12 | 24             | 42             | 54                    | M6             | 42             | 54             | 12         | 362            | 296 | 24321.0025 |