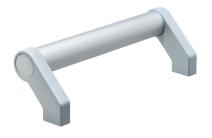

# **Product Description**

Tubular handles are used, for example, on machine doors. These tubular handles made of aluminium are characterised by their ergonomic and robust construction and modern design. This version is equipped with angled handle legs (legs).

#### Сар

Plastic, light grey

#### Handle

· Aluminium, anodised