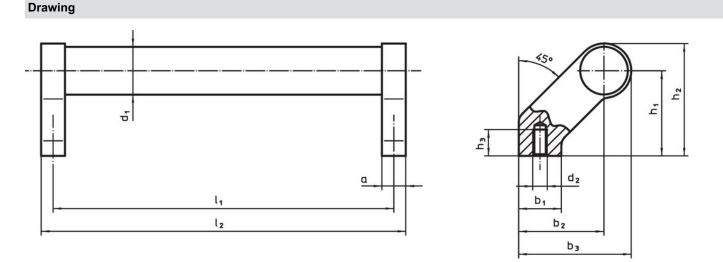

# **Order information**

| Dimensions     |                         |    |                |                |                |                |                |                |                    |                |     | Art. No.   |
|----------------|-------------------------|----|----------------|----------------|----------------|----------------|----------------|----------------|--------------------|----------------|-----|------------|
| d <sub>1</sub> | Ι <sub>1</sub><br>±0.25 | а  | b <sub>1</sub> | b <sub>2</sub> | b <sub>3</sub> | d <sub>2</sub> | h <sub>1</sub> | h <sub>2</sub> | <b>h</b> ₃<br>min. | I <sub>2</sub> |     |            |
|                | [mm]                    |    |                |                |                |                |                |                |                    |                |     |            |
| silver         |                         |    |                |                |                |                |                |                |                    |                |     |            |
| 28             | 200                     | 14 | 25             | 50             | 66             | M8             | 50             | 66             | 15                 | 214            | 424 | 24321.0035 |