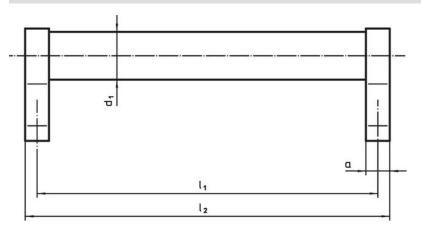

## **Drawing**

### **Order information**

| Dimensions     |                         |   |                |                |                |                |                |                |            |                |     | Art. No. |
|----------------|-------------------------|---|----------------|----------------|----------------|----------------|----------------|----------------|------------|----------------|-----|----------|
| d <sub>1</sub> | l <sub>1</sub><br>±0.25 | а | b <sub>1</sub> | b <sub>2</sub> | b <sub>3</sub> | d <sub>2</sub> | h <sub>1</sub> | h <sub>2</sub> | h₃<br>min. | l <sub>2</sub> | _   |          |
| [mm]           |                         |   |                |                |                |                |                |                |            |                | [g] |          |
| silver         |                         |   |                |                |                |                |                |                |            |                |     |          |
| Silver         |                         |   |                |                |                |                |                |                |            |                |     |          |