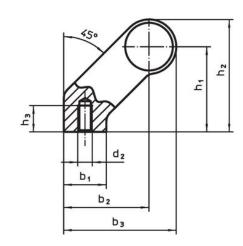

## **Drawing**

### **Order information**

| Dimensions     |                         |   |                |                |                |                |                |                |            |                |     | Art. No. |
|----------------|-------------------------|---|----------------|----------------|----------------|----------------|----------------|----------------|------------|----------------|-----|----------|
| d <sub>1</sub> | l <sub>1</sub><br>±0.25 | а | b <sub>1</sub> | b <sub>2</sub> | b <sub>3</sub> | d <sub>2</sub> | h <sub>1</sub> | h <sub>2</sub> | h₃<br>min. | l <sub>2</sub> | _   |          |
| [mm]           |                         |   |                |                |                |                |                |                |            |                | [g] |          |
| silver         |                         |   |                |                |                |                |                |                |            |                |     |          |
| Silver         |                         |   |                |                |                |                |                |                |            |                |     |          |