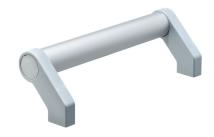

## **Product Description**

Tubular handles are used, for example, on machine doors.

These tubular handles made of aluminium are characterised by their ergonomic and robust construction and modern design. This version is equipped with angled handle legs (legs).

#### Handle

· Aluminium, anodised