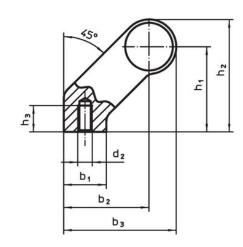

## **Drawing**

### **Order information**

| Dimensions     |                         |    |                |                |                       |                |    |                |            |                | I   | Art. No.   |
|----------------|-------------------------|----|----------------|----------------|-----------------------|----------------|----|----------------|------------|----------------|-----|------------|
| d <sub>1</sub> | l <sub>1</sub><br>±0.25 | а  | b <sub>1</sub> | b <sub>2</sub> | <b>b</b> <sub>3</sub> | d <sub>2</sub> | h₁ | h <sub>2</sub> | h₃<br>min. | l <sub>2</sub> |     |            |
| [mm]           |                         |    |                |                |                       |                |    |                |            |                | [g] |            |
| silver         |                         |    |                |                |                       |                |    |                |            |                |     |            |
| 28             | 300                     | 14 | 25             | 50             | 66                    | M8             | 50 | 66             | 15         | 314            | 480 | 24321.0045 |