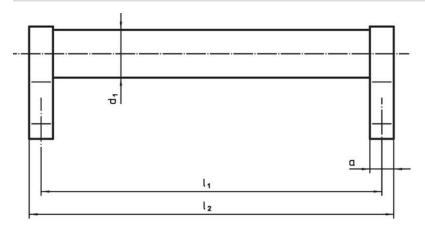

## **Drawing**

### **Order information**

| Dimensions     |                         |    |                |                |                       |                |    |                |            |                | I   | Art. No.   |
|----------------|-------------------------|----|----------------|----------------|-----------------------|----------------|----|----------------|------------|----------------|-----|------------|
| d <sub>1</sub> | l <sub>1</sub><br>±0.25 | а  | b <sub>1</sub> | b <sub>2</sub> | <b>b</b> <sub>3</sub> | d <sub>2</sub> | h₁ | h <sub>2</sub> | h₃<br>min. | l <sub>2</sub> |     |            |
| [mm]           |                         |    |                |                |                       |                |    |                |            |                | [g] |            |
| silver         |                         |    |                |                |                       |                |    |                |            |                |     |            |
| 28             | 300                     | 14 | 25             | 50             | 66                    | M8             | 50 | 66             | 15         | 314            | 480 | 24321.0045 |