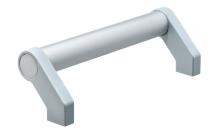

## **Product Description**

Tubular handles are used, for example, on machine doors.

These tubular handles made of aluminium are characterised by their ergonomic and robust construction and modern design. This version is equipped with angled handle legs (legs).

### Cap

Plastic, light grey

#### Handle

· Aluminium, anodised

### **Assembly**

Back mount handle.