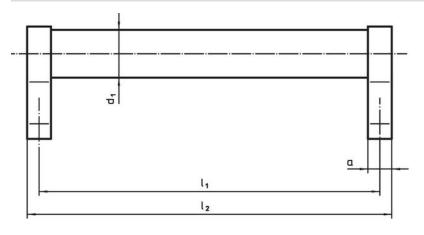

## **Drawing**

### **Order information**

| Dimensions     |                         |   |                |                |                |                |                |                |            |                |     | Art. No. |
|----------------|-------------------------|---|----------------|----------------|----------------|----------------|----------------|----------------|------------|----------------|-----|----------|
| d <sub>1</sub> | l <sub>1</sub><br>±0.25 | а | b <sub>1</sub> | b <sub>2</sub> | b <sub>3</sub> | d <sub>2</sub> | h <sub>1</sub> | h <sub>2</sub> | h₃<br>min. | l <sub>2</sub> |     |          |
| [mm]           |                         |   |                |                |                |                |                |                |            |                | [g] |          |
|                |                         |   |                |                |                |                |                |                |            |                |     |          |
| silver         |                         |   |                |                |                |                |                |                |            |                |     |          |