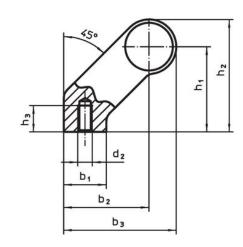

## **Drawing**

### **Order information**

| Dimensions     |                         |   |                |                |                |                |                |                |            |                |     | Art. No. |
|----------------|-------------------------|---|----------------|----------------|----------------|----------------|----------------|----------------|------------|----------------|-----|----------|
| d <sub>1</sub> | l <sub>1</sub><br>±0.25 | а | b <sub>1</sub> | b <sub>2</sub> | b <sub>3</sub> | d <sub>2</sub> | h <sub>1</sub> | h <sub>2</sub> | h₃<br>min. | l <sub>2</sub> |     |          |
| [mm]           |                         |   |                |                |                |                |                |                |            |                | [g] |          |
|                |                         |   |                |                |                |                |                |                |            |                |     |          |
| silver         |                         |   |                |                |                |                |                |                |            |                |     |          |