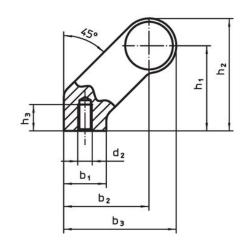

## **Drawing**

### **Order information**

| Dimensions     |                         |    |                |                |                |                |    |                |            |                | 1   | Art. No.   |
|----------------|-------------------------|----|----------------|----------------|----------------|----------------|----|----------------|------------|----------------|-----|------------|
| d <sub>1</sub> | l <sub>1</sub><br>±0.25 | а  | b <sub>1</sub> | b <sub>2</sub> | b <sub>3</sub> | d <sub>2</sub> | h₁ | h <sub>2</sub> | h₃<br>min. | l <sub>2</sub> | _   |            |
| [mm]           |                         |    |                |                |                |                |    |                |            |                | [g] |            |
| silver         |                         |    |                |                |                |                |    |                |            |                |     |            |
| 28             | 400                     | 14 | 25             | 50             | 66             | M8             | 50 | 66             | 15         | 414            | 536 | 24321.0055 |