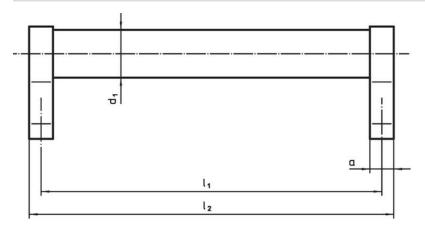

## **Drawing**

### **Order information**

| Dimensions     |                         |    |                |                |                |                |    |                |            |                | 1   | Art. No.   |
|----------------|-------------------------|----|----------------|----------------|----------------|----------------|----|----------------|------------|----------------|-----|------------|
| d <sub>1</sub> | l <sub>1</sub><br>±0.25 | а  | b <sub>1</sub> | b <sub>2</sub> | b <sub>3</sub> | d <sub>2</sub> | h₁ | h <sub>2</sub> | h₃<br>min. | l <sub>2</sub> | _   |            |
| [mm]           |                         |    |                |                |                |                |    |                |            |                | [g] |            |
| silver         |                         |    |                |                |                |                |    |                |            |                |     |            |
| 28             | 400                     | 14 | 25             | 50             | 66             | M8             | 50 | 66             | 15         | 414            | 536 | 24321.0055 |