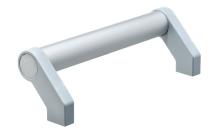

## **Product Description**

Tubular handles are used, for example, on machine doors.

These tubular handles made of aluminium are characterised by their ergonomic and robust construction and modern design. This version is equipped with angled handle legs (legs).

### Cap

Plastic, light grey

#### Handle

· Aluminium, anodised