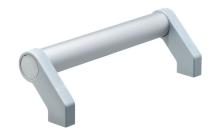

## **Product Description**

Tubular handles are used, for example, on machine doors.

These tubular handles made of aluminium are characterised by their ergonomic and robust construction and modern design. This version is equipped with angled handle legs (legs).