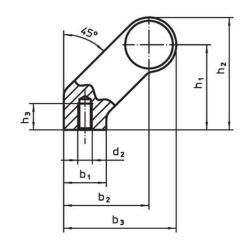

### **Drawing**

### **Order information**

| Dimensions     |                         |    |                |                |                |                |                |                |            |                | I   | Art. No.   |
|----------------|-------------------------|----|----------------|----------------|----------------|----------------|----------------|----------------|------------|----------------|-----|------------|
| d <sub>1</sub> | l <sub>1</sub><br>±0.25 | а  | b <sub>1</sub> | b <sub>2</sub> | b <sub>3</sub> | d <sub>2</sub> | h <sub>1</sub> | h <sub>2</sub> | h₃<br>min. | l <sub>2</sub> | _   |            |
| [mm]           |                         |    |                |                |                |                |                |                |            |                | [g] |            |
| silver         |                         |    |                |                |                |                |                |                |            |                |     |            |
| 28             | 500                     | 14 | 25             | 50             | 66             | M8             | 50             | 66             | 15         | 514            | 593 | 24321.0060 |