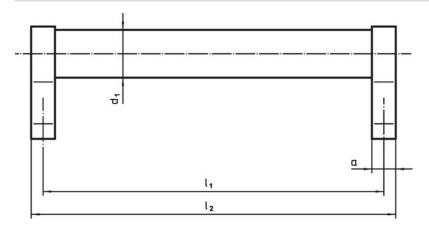

### **Drawing**

### **Order information**

| Dimensions     |                         |    |                |                |                |                |                |                |            |                | I   | Art. No.   |
|----------------|-------------------------|----|----------------|----------------|----------------|----------------|----------------|----------------|------------|----------------|-----|------------|
| d <sub>1</sub> | l <sub>1</sub><br>±0.25 | а  | b <sub>1</sub> | b <sub>2</sub> | b <sub>3</sub> | d <sub>2</sub> | h <sub>1</sub> | h <sub>2</sub> | h₃<br>min. | l <sub>2</sub> | _   |            |
| [mm]           |                         |    |                |                |                |                |                |                |            |                | [g] |            |
| silver         |                         |    |                |                |                |                |                |                |            |                |     |            |
| 28             | 500                     | 14 | 25             | 50             | 66             | M8             | 50             | 66             | 15         | 514            | 593 | 24321.0060 |