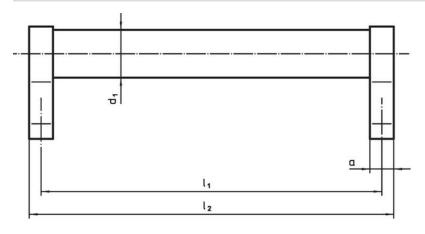

## **Drawing**

### **Order information**

| Dimensions     |                         |   |                |                |                |                |                |                |            |                |     | Art. No. |
|----------------|-------------------------|---|----------------|----------------|----------------|----------------|----------------|----------------|------------|----------------|-----|----------|
| d <sub>1</sub> | l <sub>1</sub><br>±0.25 | а | b <sub>1</sub> | b <sub>2</sub> | b <sub>3</sub> | d <sub>2</sub> | h <sub>1</sub> | h <sub>2</sub> | h₃<br>min. | l <sub>2</sub> |     |          |
| [mm]           |                         |   |                |                |                |                |                |                |            |                | [g] |          |
|                |                         |   |                |                |                |                |                |                |            |                |     |          |
| silver         |                         |   |                |                |                |                |                |                |            |                |     |          |