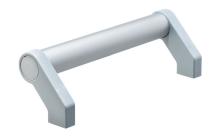

## **Product Description**

Tubular handles are used, for example, on machine doors.

These tubular handles made of aluminium are characterised by their ergonomic and robust construction and modern design. This version is equipped with angled handle legs (legs).