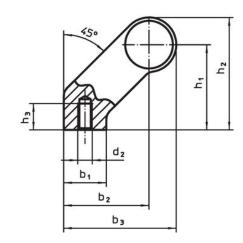

## **Drawing**

### **Order information**

| Dimensions     |                         |   |                |                |                |                |                |                |            |                |     | Art. No. |
|----------------|-------------------------|---|----------------|----------------|----------------|----------------|----------------|----------------|------------|----------------|-----|----------|
| d <sub>1</sub> | l <sub>1</sub><br>±0.25 | а | b <sub>1</sub> | b <sub>2</sub> | b <sub>3</sub> | d <sub>2</sub> | h <sub>1</sub> | h <sub>2</sub> | h₃<br>min. | l <sub>2</sub> |     |          |
| [mm]           |                         |   |                |                |                |                |                |                |            |                | [g] |          |
|                |                         |   |                |                |                |                |                |                |            |                |     |          |
| silver         |                         |   |                |                |                |                |                |                |            |                |     |          |