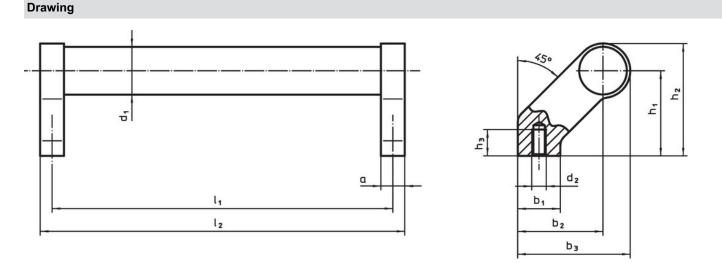

# **Order information**

| Dimensions     |                         |    |                |                |                |                |                |                |                    |                |     | Art. No.   |
|----------------|-------------------------|----|----------------|----------------|----------------|----------------|----------------|----------------|--------------------|----------------|-----|------------|
| d <sub>1</sub> | Ι <sub>1</sub><br>±0.25 | а  | b <sub>1</sub> | b <sub>2</sub> | b <sub>3</sub> | d <sub>2</sub> | h <sub>1</sub> | h <sub>2</sub> | <b>h</b> ₃<br>min. | l <sub>2</sub> |     |            |
|                | [mm]                    |    |                |                |                |                |                |                |                    |                |     |            |
| silver         |                         |    |                |                |                |                |                |                |                    |                |     |            |
| 30             | 200                     | 17 | 27             | 51             | 68             | M8             | 51             | 68             | 15                 | 217            | 429 | 24321.0070 |