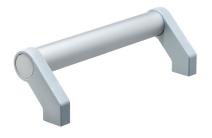

# **Product Description**

Tubular handles are used, for example, on machine doors. These tubular handles made of aluminium are characterised by their ergonomic and robust construction and modern design. This version is equipped with angled handle legs (legs).

#### Handle

· Aluminium, anodised

# **Material**

- Сар
- Plastic, light grey