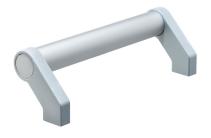

# **Product Description**

Tubular handles are used, for example, on machine doors. These tubular handles made of aluminium are characterised by their ergonomic and robust construction and modern design. This version is equipped with angled handle legs (legs).

#### Сар

Plastic, light grey

#### Handle

· Aluminium, anodised