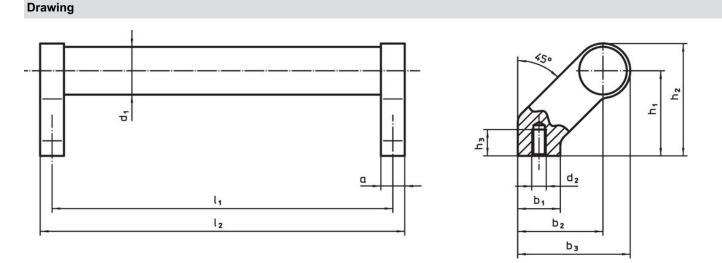

# **Order information**

| Dimensions |                         |    |                |                |                |                |                |                |                    |                |     | Art. No.   |
|------------|-------------------------|----|----------------|----------------|----------------|----------------|----------------|----------------|--------------------|----------------|-----|------------|
| d1         | Ι <sub>1</sub><br>±0.25 | а  | b <sub>1</sub> | b <sub>2</sub> | b <sub>3</sub> | d <sub>2</sub> | h <sub>1</sub> | h <sub>2</sub> | <b>h</b> ₃<br>min. | l <sub>2</sub> | -   |            |
|            | [mm]                    |    |                |                |                |                |                |                |                    |                |     |            |
| silver     |                         |    |                |                |                |                |                |                |                    |                |     |            |
| 30         | 300                     | 17 | 27             | 51             | 68             | M8             | 51             | 68             | 15                 | 317            | 489 | 24321.0075 |