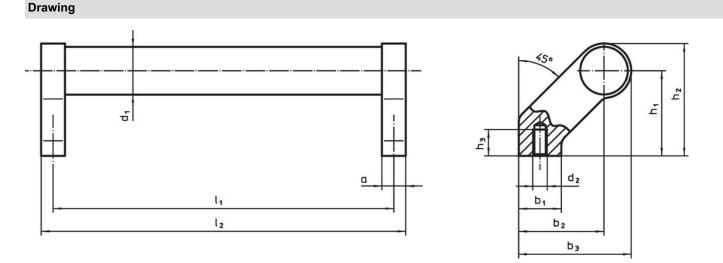

# **Order information**

| Dimensions     |                         |    |                |                |                |                |                |                |                    |                | <b>I</b> | Art. No.   |
|----------------|-------------------------|----|----------------|----------------|----------------|----------------|----------------|----------------|--------------------|----------------|----------|------------|
| d <sub>1</sub> | Ι <sub>1</sub><br>±0.25 | а  | b <sub>1</sub> | b <sub>2</sub> | b <sub>3</sub> | d <sub>2</sub> | h <sub>1</sub> | h <sub>2</sub> | <b>h</b> ₃<br>min. | I <sub>2</sub> |          |            |
|                | [mm]                    |    |                |                |                |                |                |                |                    |                |          |            |
| silver         |                         |    |                |                |                |                |                |                |                    |                |          |            |
| 30             | 350                     | 17 | 27             | 51             | 68             | M8             | 51             | 68             | 15                 | 367            | 501      | 24321.0080 |