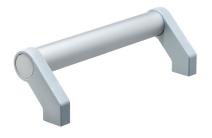

# **Product Description**

Tubular handles are used, for example, on machine doors. These tubular handles made of aluminium are characterised by their ergonomic and robust construction and modern design. This version is equipped with angled handle legs (legs).

## **Material**

- Cap
- Plastic, light grey

#### Handle

· Aluminium, anodised