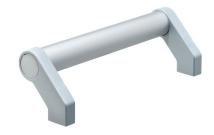

## **Product Description**

Tubular handles are used, for example, on machine doors.

These tubular handles made of aluminium are characterised by their ergonomic and robust construction and modern design. This version is equipped with angled handle legs (legs).

### Cap

Plastic, light grey

#### Handle

· Aluminium, anodised