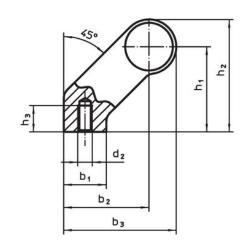

## **Drawing**

### **Order information**

| Dimensions     |                         |   |                |                |                       |                |                |                |            |                | I   | Art. No. |
|----------------|-------------------------|---|----------------|----------------|-----------------------|----------------|----------------|----------------|------------|----------------|-----|----------|
| d <sub>1</sub> | l <sub>1</sub><br>±0.25 | a | b <sub>1</sub> | b <sub>2</sub> | <b>b</b> <sub>3</sub> | d <sub>2</sub> | h <sub>1</sub> | h <sub>2</sub> | h₃<br>min. | l <sub>2</sub> |     |          |
| [mm]           |                         |   |                |                |                       |                |                |                |            |                | [g] |          |
|                |                         |   |                |                |                       |                |                |                |            |                |     |          |
| silver         |                         |   |                |                |                       |                |                |                |            |                |     |          |