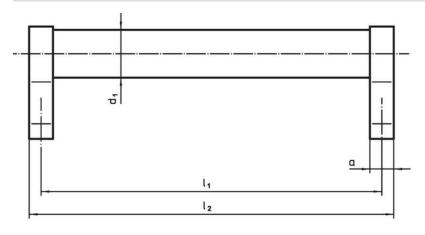

## **Drawing**

### **Order information**

| Dimensions     |                         |   |                |                |                       |                |                |                |            |                | I   | Art. No. |
|----------------|-------------------------|---|----------------|----------------|-----------------------|----------------|----------------|----------------|------------|----------------|-----|----------|
| d <sub>1</sub> | l <sub>1</sub><br>±0.25 | a | b <sub>1</sub> | b <sub>2</sub> | <b>b</b> <sub>3</sub> | d <sub>2</sub> | h <sub>1</sub> | h <sub>2</sub> | h₃<br>min. | l <sub>2</sub> |     |          |
| [mm]           |                         |   |                |                |                       |                |                |                |            |                | [g] |          |
|                |                         |   |                |                |                       |                |                |                |            |                |     |          |
| silver         |                         |   |                |                |                       |                |                |                |            |                |     |          |