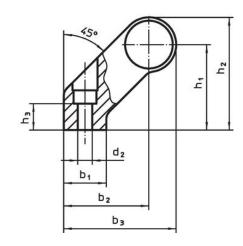

### **Drawing**

#### **Order information**

| Dimensions     |                |   |                |                |                |       |                |                |                |                | I   | Art. No. |
|----------------|----------------|---|----------------|----------------|----------------|-------|----------------|----------------|----------------|----------------|-----|----------|
| d <sub>1</sub> | I <sub>1</sub> | а | b <sub>1</sub> | b <sub>2</sub> | b <sub>3</sub> | $d_2$ | h <sub>1</sub> | h <sub>2</sub> | h <sub>3</sub> | l <sub>2</sub> | _   |          |
|                | ±0.25          |   |                |                |                |       |                |                | min.           |                |     |          |
| [mm]           |                |   |                |                |                |       |                |                |                |                | [9] |          |
|                |                |   |                |                |                |       |                |                |                |                |     |          |
| silver         |                |   |                |                |                |       |                |                |                |                |     |          |