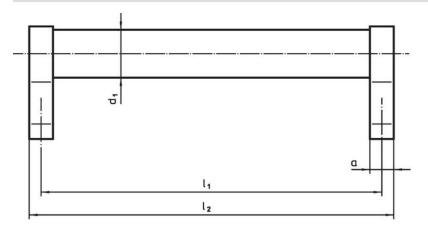

### **Drawing**

#### **Order information**

| Dimensions     |                |   |                |                |                |       |                |                |                |                | I   | Art. No. |
|----------------|----------------|---|----------------|----------------|----------------|-------|----------------|----------------|----------------|----------------|-----|----------|
| d <sub>1</sub> | I <sub>1</sub> | а | b <sub>1</sub> | b <sub>2</sub> | b <sub>3</sub> | $d_2$ | h <sub>1</sub> | h <sub>2</sub> | h <sub>3</sub> | l <sub>2</sub> | _   |          |
|                | ±0.25          |   |                |                |                |       |                |                | min.           |                |     |          |
| [mm]           |                |   |                |                |                |       |                |                |                |                | [9] |          |
|                |                |   |                |                |                |       |                |                |                |                |     |          |
| silver         |                |   |                |                |                |       |                |                |                |                |     |          |