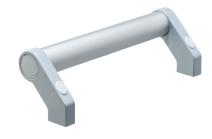

## **Product Description**

Tubular handles are used, for example, on machine doors.

These tubular handles made of aluminium are characterised by their ergonomic and robust construction and modern design. This version is equipped with angled handle legs (legs).