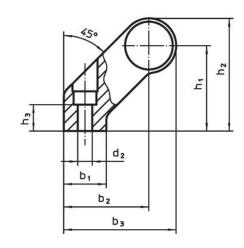

## **Drawing**

#### **Order information**

|                | Dimensions                                     |    |                |                |                |                |    |                |                |                |     | Art. No.   |
|----------------|------------------------------------------------|----|----------------|----------------|----------------|----------------|----|----------------|----------------|----------------|-----|------------|
| d <sub>1</sub> | I <sub>1</sub>                                 | а  | b <sub>1</sub> | b <sub>2</sub> | b <sub>3</sub> | d <sub>2</sub> | h₁ | h <sub>2</sub> | h <sub>3</sub> | l <sub>2</sub> |     |            |
|                | ±0.25                   min.  <br>[ <b>mm]</b> |    |                |                |                |                |    |                |                |                |     |            |
| silver         |                                                |    |                |                |                |                |    |                |                |                |     |            |
| 28             | 250                                            | 14 | 25             | 50             | 66             | 6.5            | 50 | 66             | 17             | 264            | 437 | 24321.0105 |