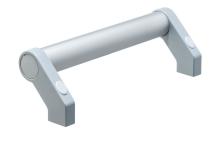

# **Product Description**

Tubular handles are used, for example, on machine doors.

These tubular handles made of aluminium are characterised by their ergonomic and robust construction and modern design. This version is equipped with angled handle legs (legs).

### **Assembly**

The handles can be mounted to the component from the front (operating side) using cylinder screws. The hole is closed with a plastic covering.