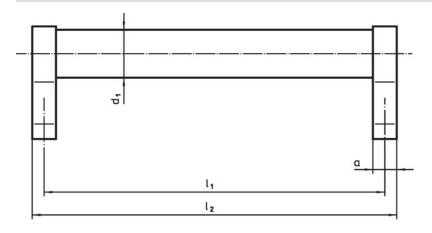

## **Drawing**

#### **Order information**

|                | Dimensions                                     |    |                |                |                |                |    |                |                |                |     | Art. No.   |
|----------------|------------------------------------------------|----|----------------|----------------|----------------|----------------|----|----------------|----------------|----------------|-----|------------|
| d <sub>1</sub> | I <sub>1</sub>                                 | а  | b <sub>1</sub> | b <sub>2</sub> | b <sub>3</sub> | d <sub>2</sub> | h₁ | h <sub>2</sub> | h <sub>3</sub> | l <sub>2</sub> |     |            |
|                | ±0.25                   min.  <br>[ <b>mm]</b> |    |                |                |                |                |    |                |                |                |     |            |
| silver         |                                                |    |                |                |                |                |    |                |                |                |     |            |
| 28             | 250                                            | 14 | 25             | 50             | 66             | 6.5            | 50 | 66             | 17             | 264            | 437 | 24321.0105 |