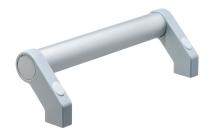

### **Product Description**

Tubular handles are used, for example, on machine doors. These tubular handles made of aluminium are characterised by their ergonomic and robust construction and modern design. This version is equipped with angled handle legs (legs).