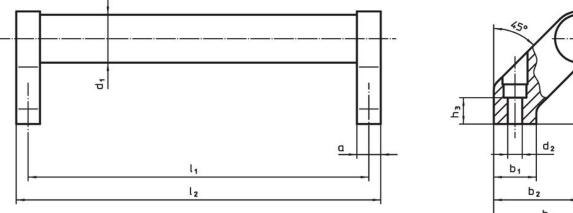

# Drawing

# **Order information**

| Dimensions     |                         |    |                |                |                |                |                |                |            |                | T I | Art. No.   |
|----------------|-------------------------|----|----------------|----------------|----------------|----------------|----------------|----------------|------------|----------------|-----|------------|
| d <sub>1</sub> | Ι <sub>1</sub><br>±0.25 | а  | b <sub>1</sub> | b <sub>2</sub> | b <sub>3</sub> | d <sub>2</sub> | h <sub>1</sub> | h <sub>2</sub> | h₃<br>min. | l <sub>2</sub> |     |            |
| [mm]           |                         |    |                |                |                |                |                |                |            |                | [g] |            |
| silver         |                         |    |                |                |                |                |                |                |            |                |     |            |
| 28             | 350                     | 14 | 25             | 50             | 66             | 6.5            | 50             | 66             | 17         | 364            | 493 | 24321.0115 |