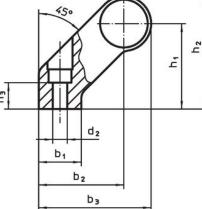

# Drawing

# **Order information**

| Dimensions     |                         |    |                |                |                |                |                |                |            |                | T I | Art. No.   |
|----------------|-------------------------|----|----------------|----------------|----------------|----------------|----------------|----------------|------------|----------------|-----|------------|
| d <sub>1</sub> | Ι <sub>1</sub><br>±0.25 | а  | b <sub>1</sub> | b <sub>2</sub> | b <sub>3</sub> | d <sub>2</sub> | h <sub>1</sub> | h <sub>2</sub> | h₃<br>min. | l <sub>2</sub> |     |            |
| [mm]           |                         |    |                |                |                |                |                |                |            |                | [g] |            |
| silver         |                         |    |                |                |                |                |                |                |            |                |     |            |
| 28             | 350                     | 14 | 25             | 50             | 66             | 6.5            | 50             | 66             | 17         | 364            | 493 | 24321.0115 |