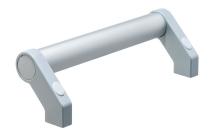

#### **Product Description**

Tubular handles are used, for example, on machine doors. These tubular handles made of aluminium are characterised by their ergonomic and robust construction and modern design. This version is equipped with angled handle legs (legs).