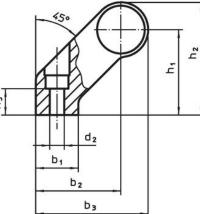

### Drawing

#### **Order information**

| Dimensions     |                         |    |                |                |                |                |                |                |            |                | <b>I</b> | Art. No.   |
|----------------|-------------------------|----|----------------|----------------|----------------|----------------|----------------|----------------|------------|----------------|----------|------------|
| d <sub>1</sub> | Ι <sub>1</sub><br>±0.25 | а  | b <sub>1</sub> | b <sub>2</sub> | b <sub>3</sub> | d <sub>2</sub> | h <sub>1</sub> | h <sub>2</sub> | h₃<br>min. | l <sub>2</sub> | -        |            |
| [mm]           |                         |    |                |                |                |                |                |                |            |                | [g]      |            |
| silver         |                         |    |                |                |                |                |                |                |            |                |          |            |
| 28             | 400                     | 14 | 25             | 50             | 66             | 6.5            | 50             | 66             | 17         | 414            | 520      | 24321.0120 |