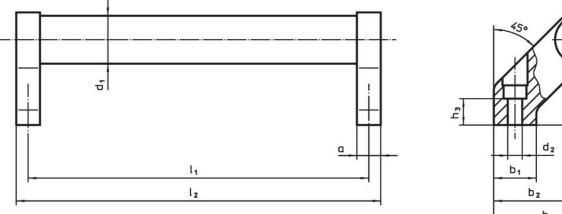

### Drawing

#### **Order information**

| Dimensions     |                         |    |                |                |                |                |                |                |            |                | <b>I</b> | Art. No.   |
|----------------|-------------------------|----|----------------|----------------|----------------|----------------|----------------|----------------|------------|----------------|----------|------------|
| d <sub>1</sub> | Ι <sub>1</sub><br>±0.25 | а  | b <sub>1</sub> | b <sub>2</sub> | b <sub>3</sub> | d <sub>2</sub> | h <sub>1</sub> | h <sub>2</sub> | h₃<br>min. | l <sub>2</sub> | -        |            |
| [mm]           |                         |    |                |                |                |                |                |                |            |                | [g]      |            |
| silver         |                         |    |                |                |                |                |                |                |            |                |          |            |
| 28             | 400                     | 14 | 25             | 50             | 66             | 6.5            | 50             | 66             | 17         | 414            | 520      | 24321.0120 |