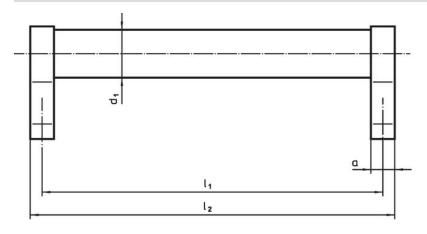

### **Drawing**

#### **Order information**

|                | Dimensions     |    |                |                |                |                |                |                |                |                |     | Art. No.   |
|----------------|----------------|----|----------------|----------------|----------------|----------------|----------------|----------------|----------------|----------------|-----|------------|
| d <sub>1</sub> | I <sub>1</sub> | а  | b <sub>1</sub> | b <sub>2</sub> | b <sub>3</sub> | d <sub>2</sub> | h <sub>1</sub> | h <sub>2</sub> | h <sub>3</sub> | l <sub>2</sub> | _   |            |
|                | ±0.25          |    |                |                |                |                |                |                |                |                |     |            |
| silver         |                |    |                |                |                |                |                |                |                |                |     |            |
| 28             | 500            | 14 | 25             | 50             | 66             | 6.5            | 50             | 66             | 17             | 514            | 556 | 24321.0125 |