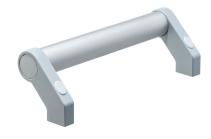

# **Tubular Handles • front mounting**

24321.0125

# **Product Description**

Tubular handles are used, for example, on machine doors.

These tubular handles made of aluminium are characterised by their ergonomic and robust construction and modern design. This version is equipped with angled handle legs (legs).