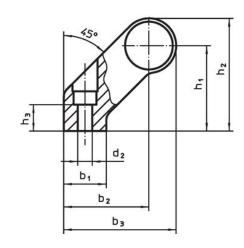

### **Drawing**

#### **Order information**

|                | Dimensions     |    |                |                |                |                |                |                |                |                |     | Art. No.   |
|----------------|----------------|----|----------------|----------------|----------------|----------------|----------------|----------------|----------------|----------------|-----|------------|
| d <sub>1</sub> | I <sub>1</sub> | а  | b <sub>1</sub> | b <sub>2</sub> | b <sub>3</sub> | d <sub>2</sub> | h <sub>1</sub> | h <sub>2</sub> | h <sub>3</sub> | l <sub>2</sub> | _   |            |
|                | ±0.25          |    |                |                |                |                |                |                |                |                |     |            |
| silver         |                |    |                |                |                |                |                |                |                |                |     |            |
| 28             | 500            | 14 | 25             | 50             | 66             | 6.5            | 50             | 66             | 17             | 514            | 556 | 24321.0125 |