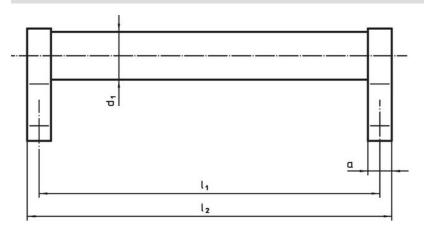

## **Drawing**

### **Order information**

| Dimensions     |                         |   |                       |                |                       |                |                |                |            |                | I   | Art. No. |
|----------------|-------------------------|---|-----------------------|----------------|-----------------------|----------------|----------------|----------------|------------|----------------|-----|----------|
| d <sub>1</sub> | l <sub>1</sub><br>±0.25 | а | <b>b</b> <sub>1</sub> | b <sub>2</sub> | <b>b</b> <sub>3</sub> | d <sub>2</sub> | h <sub>1</sub> | h <sub>2</sub> | h₃<br>min. | l <sub>2</sub> | _   |          |
| [mm]           |                         |   |                       |                |                       |                |                |                |            |                | [g] |          |
| black          |                         |   |                       |                |                       |                |                |                |            |                |     |          |
|                |                         |   |                       |                |                       |                |                |                |            |                |     |          |