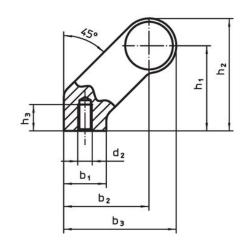

## **Drawing**

### **Order information**

| Dimensions     |                         |   |                       |                |                       |                |                |                |            |                | I   | Art. No. |
|----------------|-------------------------|---|-----------------------|----------------|-----------------------|----------------|----------------|----------------|------------|----------------|-----|----------|
| d <sub>1</sub> | l <sub>1</sub><br>±0.25 | а | <b>b</b> <sub>1</sub> | b <sub>2</sub> | <b>b</b> <sub>3</sub> | d <sub>2</sub> | h <sub>1</sub> | h <sub>2</sub> | h₃<br>min. | l <sub>2</sub> | _   |          |
| [mm]           |                         |   |                       |                |                       |                |                |                |            |                | [g] |          |
| black          |                         |   |                       |                |                       |                |                |                |            |                |     |          |
|                |                         |   |                       |                |                       |                |                |                |            |                |     |          |