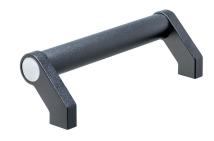

## **Product Description**

Tubular handles are used, for example, on machine doors.

These tubular handles made of aluminium are characterised by their ergonomic and robust construction and modern design. This version is equipped with angled handle legs (legs).

### Cap

Plastic, light grey

#### Handle

 Aluminium, plastic coated, similar to RAL 9005 black, matt structure