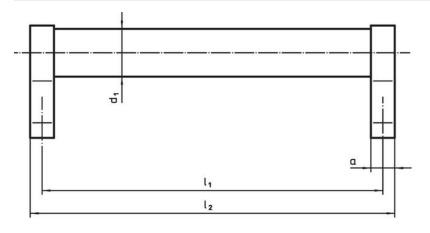

## **Drawing**

### **Order information**

| Dimensions     |                         |    |                |                |                |                |                |                |                    |                | I   | Art. No.   |
|----------------|-------------------------|----|----------------|----------------|----------------|----------------|----------------|----------------|--------------------|----------------|-----|------------|
| d <sub>1</sub> | l <sub>1</sub><br>±0.25 | а  | b <sub>1</sub> | b <sub>2</sub> | b <sub>3</sub> | d <sub>2</sub> | h <sub>1</sub> | h <sub>2</sub> | <b>h</b> ₃<br>min. | l <sub>2</sub> |     |            |
| [mm]           |                         |    |                |                |                |                |                |                |                    |                | [g] |            |
| black          |                         |    |                |                |                |                |                |                |                    |                |     |            |
| 20             | 200                     | 12 | 24             | 42             | 54             | M6             | 42             | 54             | 12                 | 212            | 244 | 24321.0510 |