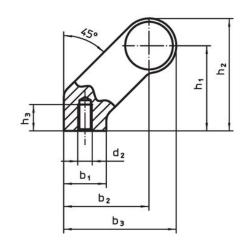

## **Drawing**

### **Order information**

| Dimensions     |                         |    |                |                |                |                |                |                |                    |                | I   | Art. No.   |
|----------------|-------------------------|----|----------------|----------------|----------------|----------------|----------------|----------------|--------------------|----------------|-----|------------|
| d <sub>1</sub> | l <sub>1</sub><br>±0.25 | а  | b <sub>1</sub> | b <sub>2</sub> | b <sub>3</sub> | d <sub>2</sub> | h <sub>1</sub> | h <sub>2</sub> | <b>h</b> ₃<br>min. | l <sub>2</sub> |     |            |
| [mm]           |                         |    |                |                |                |                |                |                |                    |                | [g] |            |
| black          |                         |    |                |                |                |                |                |                |                    |                |     |            |
| 20             | 200                     | 12 | 24             | 42             | 54             | M6             | 42             | 54             | 12                 | 212            | 244 | 24321.0510 |