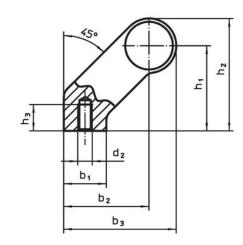

## **Drawing**

### **Order information**

| Dimensions     |                         |   |                |                |                       |                |                |                |            |                | I   | Art. No. |
|----------------|-------------------------|---|----------------|----------------|-----------------------|----------------|----------------|----------------|------------|----------------|-----|----------|
| d <sub>1</sub> | l <sub>1</sub><br>±0.25 | а | b <sub>1</sub> | b <sub>2</sub> | <b>b</b> <sub>3</sub> | d <sub>2</sub> | h <sub>1</sub> | h <sub>2</sub> | h₃<br>min. | l <sub>2</sub> |     |          |
| [mm]           |                         |   |                |                |                       |                |                |                |            |                | [g] |          |
|                |                         |   |                |                |                       |                |                |                |            |                |     |          |
| black          |                         |   |                |                |                       |                |                |                |            |                |     |          |