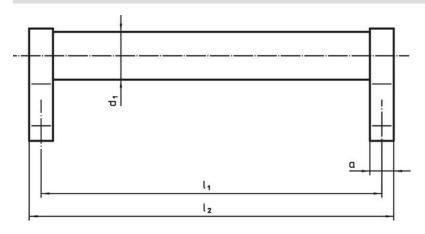

## **Drawing**

### **Order information**

| Dimensions     |                         |   |                |                |                       |                |                |                |            |                | I   | Art. No. |
|----------------|-------------------------|---|----------------|----------------|-----------------------|----------------|----------------|----------------|------------|----------------|-----|----------|
| d <sub>1</sub> | l <sub>1</sub><br>±0.25 | а | b <sub>1</sub> | b <sub>2</sub> | <b>b</b> <sub>3</sub> | d <sub>2</sub> | h <sub>1</sub> | h <sub>2</sub> | h₃<br>min. | l <sub>2</sub> |     |          |
| [mm]           |                         |   |                |                |                       |                |                |                |            |                | [g] |          |
|                |                         |   |                |                |                       |                |                |                |            |                |     |          |
| black          |                         |   |                |                |                       |                |                |                |            |                |     |          |