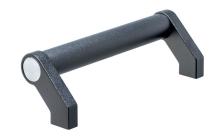

## **Product Description**

Tubular handles are used, for example, on machine doors.

These tubular handles made of aluminium are characterised by their ergonomic and robust construction and modern design. This version is equipped with angled handle legs (legs).