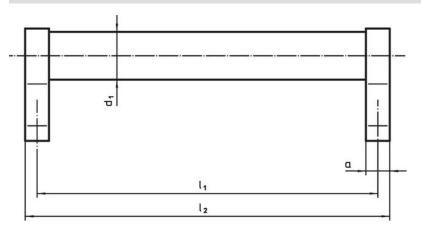

## **Drawing**

### **Order information**

| Dimensions     |                         |   |                |                |                |                |                |                |            |                |     | Art. No. |
|----------------|-------------------------|---|----------------|----------------|----------------|----------------|----------------|----------------|------------|----------------|-----|----------|
| d <sub>1</sub> | l <sub>1</sub><br>±0.25 | а | b <sub>1</sub> | b <sub>2</sub> | b <sub>3</sub> | d <sub>2</sub> | h <sub>1</sub> | h <sub>2</sub> | h₃<br>min. | l <sub>2</sub> |     |          |
| [mm]           |                         |   |                |                |                |                |                |                |            |                | [g] |          |
|                |                         |   |                |                |                |                |                |                |            |                |     |          |
| black          |                         |   |                |                |                |                |                |                |            |                |     |          |