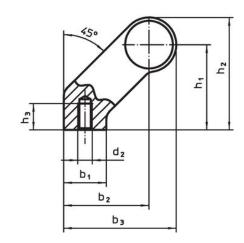

## **Drawing**

### **Order information**

| Dimensions     |                         |   |                |                |                |                |                |                |            |                |     | Art. No. |
|----------------|-------------------------|---|----------------|----------------|----------------|----------------|----------------|----------------|------------|----------------|-----|----------|
| d <sub>1</sub> | l <sub>1</sub><br>±0.25 | а | b <sub>1</sub> | b <sub>2</sub> | b <sub>3</sub> | d <sub>2</sub> | h <sub>1</sub> | h <sub>2</sub> | h₃<br>min. | l <sub>2</sub> |     |          |
| [mm]           |                         |   |                |                |                |                |                |                |            |                | [g] |          |
|                |                         |   |                |                |                |                |                |                |            |                |     |          |
| black          |                         |   |                |                |                |                |                |                |            |                |     |          |