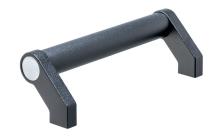

## **Product Description**

Tubular handles are used, for example, on machine doors.

These tubular handles made of aluminium are characterised by their ergonomic and robust construction and modern design. This version is equipped with angled handle legs (legs).