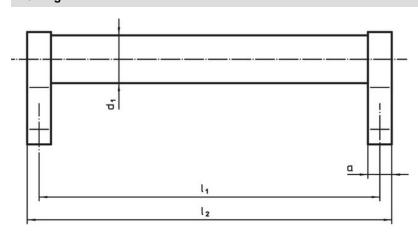

### **Drawing**

## **Order information**

| Dimensions     |                         |   |                |                |                |                |                |                |            |                | I   | Art. No. |
|----------------|-------------------------|---|----------------|----------------|----------------|----------------|----------------|----------------|------------|----------------|-----|----------|
| d <sub>1</sub> | l <sub>1</sub><br>±0.25 | а | b <sub>1</sub> | b <sub>2</sub> | b <sub>3</sub> | d <sub>2</sub> | h <sub>1</sub> | h <sub>2</sub> | h₃<br>min. | l <sub>2</sub> |     |          |
| [mm]           |                         |   |                |                |                |                |                |                |            |                | [g] |          |
|                |                         |   |                |                |                |                |                |                |            |                |     |          |
| black          |                         |   |                |                |                |                |                |                |            |                |     |          |