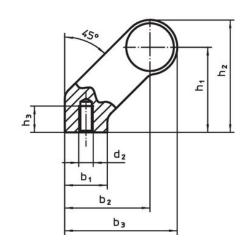

### **Drawing**

## **Order information**

| Dimensions     |                         |   |                |                |                |                |                |                |            |                | I   | Art. No. |
|----------------|-------------------------|---|----------------|----------------|----------------|----------------|----------------|----------------|------------|----------------|-----|----------|
| d <sub>1</sub> | l <sub>1</sub><br>±0.25 | а | b <sub>1</sub> | b <sub>2</sub> | b <sub>3</sub> | d <sub>2</sub> | h <sub>1</sub> | h <sub>2</sub> | h₃<br>min. | l <sub>2</sub> |     |          |
| [mm]           |                         |   |                |                |                |                |                |                |            |                | [g] |          |
|                |                         |   |                |                |                |                |                |                |            |                |     |          |
| black          |                         |   |                |                |                |                |                |                |            |                |     |          |