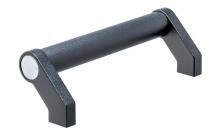

# **Product Description**

Tubular handles are used, for example, on machine doors.

These tubular handles made of aluminium are characterised by their ergonomic and robust construction and modern design. This version is equipped with angled handle legs (legs).

### Handle

· Aluminium, plastic coated, similar to RAL 9005 black, matt structure

#### Handle shank

· Zinc die-cast, plastic coated, black, similar to RAL 9005, matt structure

## Cap

· Plastic, light grey