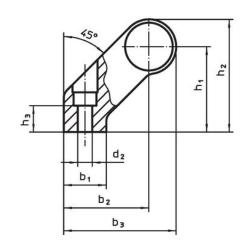

## **Drawing**

#### **Order information**

| Dimensions     |             |   |                |                |                |       |                |                |            |                | I | Art. No. |
|----------------|-------------|---|----------------|----------------|----------------|-------|----------------|----------------|------------|----------------|---|----------|
| d <sub>1</sub> | l₁<br>±0.25 | а | b <sub>1</sub> | b <sub>2</sub> | b <sub>3</sub> | $d_2$ | h <sub>1</sub> | h <sub>2</sub> | h₃<br>min. | l <sub>2</sub> |   |          |
|                | [mm]        |   |                |                |                |       |                |                |            |                |   |          |
| black          |             |   |                |                |                |       |                |                |            |                |   |          |
|                |             |   |                |                |                |       |                |                |            |                |   |          |