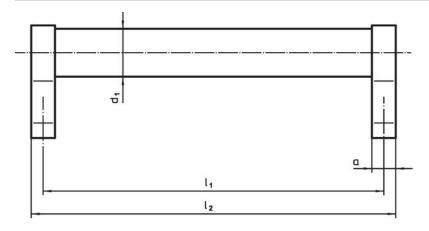

## **Drawing**

#### **Order information**

| Dimensions     |             |   |                |                |                |       |                |                |            |                | I | Art. No. |
|----------------|-------------|---|----------------|----------------|----------------|-------|----------------|----------------|------------|----------------|---|----------|
| d <sub>1</sub> | l₁<br>±0.25 | а | b <sub>1</sub> | b <sub>2</sub> | b <sub>3</sub> | $d_2$ | h <sub>1</sub> | h <sub>2</sub> | h₃<br>min. | l <sub>2</sub> |   |          |
|                | [mm]        |   |                |                |                |       |                |                |            |                |   |          |
| black          |             |   |                |                |                |       |                |                |            |                |   |          |
|                |             |   |                |                |                |       |                |                |            |                |   |          |