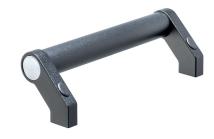

# **Product Description**

Tubular handles are used, for example, on machine doors.

These tubular handles made of aluminium are characterised by their ergonomic and robust construction and modern design. This version is equipped with angled handle legs (legs).