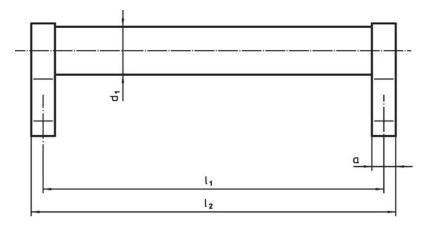

## **Drawing**

#### **Order information**

| Dimensions     |             |    |                |                |                |       |                |                |                    |                | I   | Art. No.   |
|----------------|-------------|----|----------------|----------------|----------------|-------|----------------|----------------|--------------------|----------------|-----|------------|
| d <sub>1</sub> | l₁<br>±0.25 | а  | b <sub>1</sub> | b <sub>2</sub> | b <sub>3</sub> | $d_2$ | h <sub>1</sub> | h <sub>2</sub> | <b>h</b> ₃<br>min. | l <sub>2</sub> |     |            |
| ±0.25          |             |    |                |                |                |       |                |                |                    |                | [g] |            |
| black          |             |    |                |                |                |       |                |                |                    |                |     |            |
| 28             | 250         | 14 | 25             | 50             | 66             | 6.5   | 50             | 66             | 17                 | 264            | 437 | 24321.0605 |