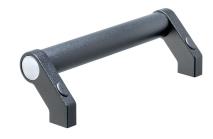

# **Product Description**

Tubular handles are used, for example, on machine doors.

These tubular handles made of aluminium are characterised by their ergonomic and robust construction and modern design. This version is equipped with angled handle legs (legs).

#### Handle

 Aluminium, plastic coated, similar to RAL 9005 black, matt structure