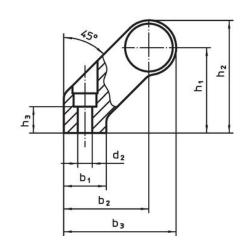

## **Drawing**

#### **Order information**

| Dimensions     |             |    |                |                |                |       |                |                |                    |                | I   | Art. No.   |
|----------------|-------------|----|----------------|----------------|----------------|-------|----------------|----------------|--------------------|----------------|-----|------------|
| d <sub>1</sub> | l₁<br>±0.25 | а  | b <sub>1</sub> | b <sub>2</sub> | b <sub>3</sub> | $d_2$ | h <sub>1</sub> | h <sub>2</sub> | <b>h</b> ₃<br>min. | l <sub>2</sub> |     |            |
| ±0.25          |             |    |                |                |                |       |                |                |                    |                | [g] |            |
| black          |             |    |                |                |                |       |                |                |                    |                |     |            |
| 28             | 250         | 14 | 25             | 50             | 66             | 6.5   | 50             | 66             | 17                 | 264            | 437 | 24321.0605 |