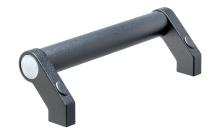

## **Product Description**

Tubular handles are used, for example, on machine doors.

These tubular handles made of aluminium are characterised by their ergonomic and robust construction and modern design. This version is equipped with angled handle legs (legs).

#### **Assembly**

The handles can be mounted to the component from the front (operating side) using cylinder screws. The hole is closed with a plastic covering.