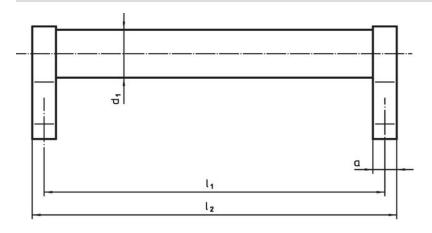

### **Drawing**

#### **Order information**

| Dimensions     |             |   |                |                |                |                |                |                |            |                | I | Art. No. |
|----------------|-------------|---|----------------|----------------|----------------|----------------|----------------|----------------|------------|----------------|---|----------|
| d <sub>1</sub> | l₁<br>±0.25 | а | b <sub>1</sub> | b <sub>2</sub> | b <sub>3</sub> | d <sub>2</sub> | h <sub>1</sub> | h <sub>2</sub> | h₃<br>min. | l <sub>2</sub> | _ |          |
|                | [mm]        |   |                |                |                |                |                |                |            |                |   |          |
| black          |             |   |                |                |                |                |                |                |            |                |   |          |
|                |             |   |                |                |                |                |                |                |            |                |   |          |