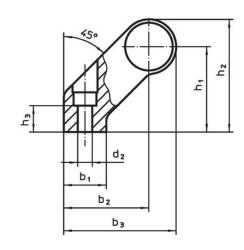

### **Drawing**

#### **Order information**

| Dimensions     |             |   |                |                |                |                |                |                |            |                | I | Art. No. |
|----------------|-------------|---|----------------|----------------|----------------|----------------|----------------|----------------|------------|----------------|---|----------|
| d <sub>1</sub> | l₁<br>±0.25 | а | b <sub>1</sub> | b <sub>2</sub> | b <sub>3</sub> | d <sub>2</sub> | h <sub>1</sub> | h <sub>2</sub> | h₃<br>min. | l <sub>2</sub> | _ |          |
|                | [mm]        |   |                |                |                |                |                |                |            |                |   |          |
| black          |             |   |                |                |                |                |                |                |            |                |   |          |
|                |             |   |                |                |                |                |                |                |            |                |   |          |