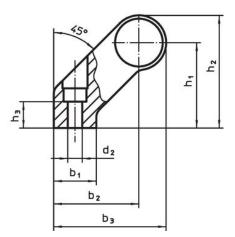

# Drawing

# **Order information**

| Dimensions     |                |    |                |                |                |                |    |                |                |                | T I | Art. No.   |
|----------------|----------------|----|----------------|----------------|----------------|----------------|----|----------------|----------------|----------------|-----|------------|
| d <sub>1</sub> | I <sub>1</sub> | а  | b <sub>1</sub> | b <sub>2</sub> | b <sub>3</sub> | d <sub>2</sub> | h1 | h <sub>2</sub> | h <sub>3</sub> | I <sub>2</sub> | _   |            |
|                | ±0.25          |    |                |                |                |                |    |                | min.           |                |     |            |
| [mm]           |                |    |                |                |                |                |    |                |                |                | [g] |            |
| black          |                |    |                |                |                |                |    |                |                |                |     |            |
| 28             | 500            | 14 | 25             | 50             | 66             | 6.5            | 50 | 66             | 17             | 514            | 556 | 24321.0625 |