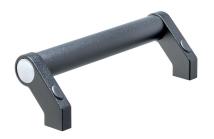

# **Product Description**

Tubular handles are used, for example, on machine doors. These tubular handles made of aluminium are characterised by their ergonomic and robust construction and modern design. This version is equipped with angled handle legs (legs).

#### Handle

 Aluminium, plastic coated, similar to RAL 9005 black, matt structure