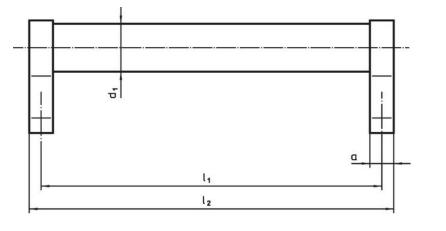

# Drawing

# **Order information**

| Dimensions     |                |    |                |                |                |                |    |                |                |                | T I | Art. No.   |
|----------------|----------------|----|----------------|----------------|----------------|----------------|----|----------------|----------------|----------------|-----|------------|
| d <sub>1</sub> | I <sub>1</sub> | а  | b <sub>1</sub> | b <sub>2</sub> | b <sub>3</sub> | d <sub>2</sub> | h1 | h <sub>2</sub> | h <sub>3</sub> | I <sub>2</sub> | _   |            |
|                | ±0.25          |    |                |                |                |                |    |                | min.           |                |     |            |
| [mm]           |                |    |                |                |                |                |    |                |                |                | [g] |            |
| black          |                |    |                |                |                |                |    |                |                |                |     |            |
| 28             | 500            | 14 | 25             | 50             | 66             | 6.5            | 50 | 66             | 17             | 514            | 556 | 24321.0625 |