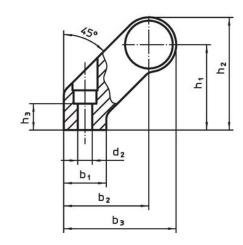

## **Drawing**

#### **Order information**

| Dimensions     |             |   |                |                |                |                |                |                |            |                | I | Art. No. |
|----------------|-------------|---|----------------|----------------|----------------|----------------|----------------|----------------|------------|----------------|---|----------|
| d <sub>1</sub> | l₁<br>±0.25 | а | b <sub>1</sub> | b <sub>2</sub> | b <sub>3</sub> | d <sub>2</sub> | h <sub>1</sub> | h <sub>2</sub> | h₃<br>min. | l <sub>2</sub> | _ |          |
|                | [mm]        |   |                |                |                |                |                |                |            |                |   |          |
| black          |             |   |                |                |                |                |                |                |            |                |   |          |
| Didok          |             |   |                |                |                |                |                |                |            |                |   |          |