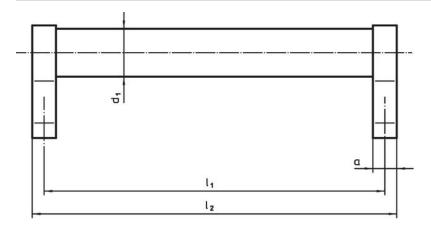

## **Drawing**

#### **Order information**

| Dimensions     |             |   |                |                |                |                |                |                |            |                | I | Art. No. |
|----------------|-------------|---|----------------|----------------|----------------|----------------|----------------|----------------|------------|----------------|---|----------|
| d <sub>1</sub> | l₁<br>±0.25 | а | b <sub>1</sub> | b <sub>2</sub> | b <sub>3</sub> | d <sub>2</sub> | h <sub>1</sub> | h <sub>2</sub> | h₃<br>min. | l <sub>2</sub> | _ |          |
|                | [mm]        |   |                |                |                |                |                |                |            |                |   |          |
| black          |             |   |                |                |                |                |                |                |            |                |   |          |
| Didok          |             |   |                |                |                |                |                |                |            |                |   |          |