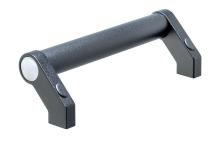

## **Product Description**

Tubular handles are used, for example, on machine doors.

These tubular handles made of aluminium are characterised by their ergonomic and robust construction and modern design. This version is equipped with angled handle legs (legs).