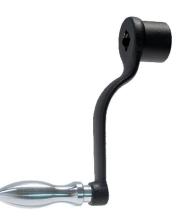

# **Crank Handles ·** DIN 468 goose-neck form with square end DIN 79 24330.0281

## **Product Description**

With these crank handles, the seam is ground and blasted. The hub is machined.

#### Handle body

· Nodular cast iron, plastic coated, black