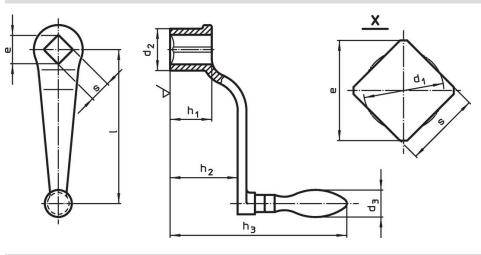

# Drawing

# **Order information**

| Dimensions                                               |                 |           |    |                |    |                |                | d <sub>3</sub>   | Ĩ    | Art. No.   |
|----------------------------------------------------------|-----------------|-----------|----|----------------|----|----------------|----------------|------------------|------|------------|
| I                                                        | <b>s</b><br>H11 | e<br>min. | d1 | d <sub>2</sub> | h₁ | h <sub>2</sub> | h <sub>3</sub> | Machine handle Ø | _    |            |
| [mm]                                                     |                 |           |    |                |    |                |                | [mm]             | [g]  |            |
| with rotating machine handle (EH 24460., DIN 98), form D |                 |           |    |                |    |                |                |                  |      |            |
|                                                          |                 |           |    |                |    | 105            | 248            | 36               | 2200 | 24330.0281 |