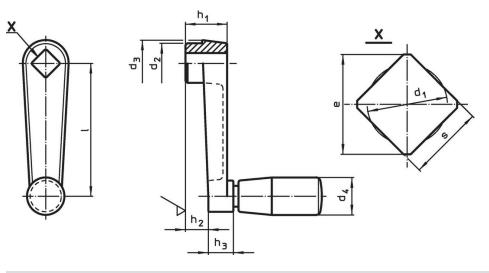

# Drawing

## Order information

|              |          |           | Dimen      | d₄<br>Cylindrical handle Ø | ß              | Ĩ              | Art. No.            |                |           |      |     |            |
|--------------|----------|-----------|------------|----------------------------|----------------|----------------|---------------------|----------------|-----------|------|-----|------------|
| I.           | s<br>H11 | e<br>min. | d₁<br>max. | d <sub>2</sub>             | d <sub>3</sub> | h <sub>1</sub> | h <sub>2</sub><br>~ | h <sub>3</sub> | EH 24530. | max. |     |            |
| [mm]         |          |           |            |                            |                |                |                     |                | [mm]      | [°C] | [g] |            |
| Aluminium Al |          |           |            |                            |                |                |                     |                |           |      |     |            |
| 125          | 14       | 18.1      | 14.7       | 32                         | 35             | 34             | 22                  | 18             | 26        | 80   | 251 | 24330.0414 |