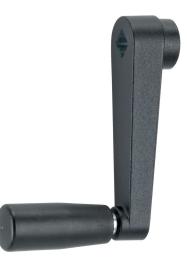

# Crank Handles 24330.0414

#### Handle body

Aluminium, plastic coated, black, matt structure

# Cylindrical handle

• Thermosetting plastic PF 31, black