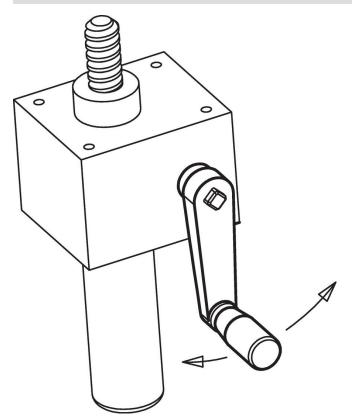

I.           | s<br>H11 | e<br>min. | d₁<br>max. | d <sub>2</sub>             | d <sub>3</sub> | h <sub>1</sub> | h <sub>2</sub><br>~ | h <sub>3</sub> | EH 24530. | max. |     |            |
| [mm]         |          |           |            |                            |                |                |                     |                | [mm]      | [°C] | [g] |            |
| Aluminium Al |          |           |            |                            |                |                |                     |                |           |      |     |            |
| 125          | 14       | 18.1      | 14.7       | 32                         | 35             | 34             | 22                  | 18             | 26        | 80   | 251 | 24330.0414 |

### **Application example**



# Compliance

#### **RoHS compliant**

Contains lead - compliant according to exceptions 6a / 6b / 6c.

#### Contains SVHC substances >0,1% w/w

Contains lead - SVHC list [REACH] as of 23.01.2024.

**Contains Proposition 65 substances** 

# Lead can cause cancer and reproductive harm from exposure https://www.P65Warnings.ca.gov/

#### Free from Conflict Minerals

This product does not contain any substances designated as "conflict minerals" such as tantalum, tin, gold or tungsten from the Democratic Republic of Congo or adjacent countries.