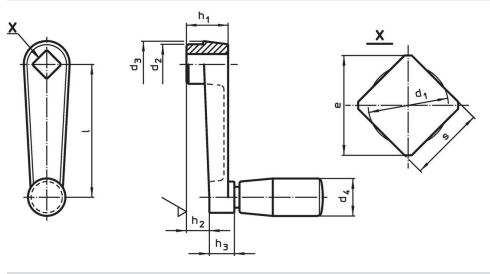

## Drawing

## Order information

|               |          |           | Dimen      | d₄<br>Cylindrical handle Ø | ß              | Ĩ  | Art. No.            |                |           |      |     |            |
|---------------|----------|-----------|------------|----------------------------|----------------|----|---------------------|----------------|-----------|------|-----|------------|
| I             | s<br>H11 | e<br>min. | d₁<br>max. | d <sub>2</sub>             | d <sub>3</sub> | h1 | h <sub>2</sub><br>~ | h <sub>3</sub> | EH 24530. | max. |     |            |
| [mm]          |          |           |            |                            |                |    |                     |                | [mm]      | [°C] | [g] |            |
| Zinc die-cast |          |           |            |                            |                |    |                     |                |           |      |     |            |
| 100           | 12       | 16.1      | 12.6       | 27                         | 30             | 28 | 17                  | 15             | 23        | 80   | 270 | 24330.0436 |