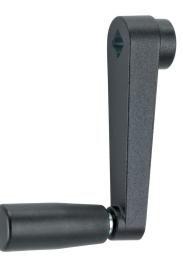

#### Material

### Handle body

• Zinc die-cast, plastic coated, black, matt structure

## Cylindrical handle

• Thermosetting plastic PF 31, black