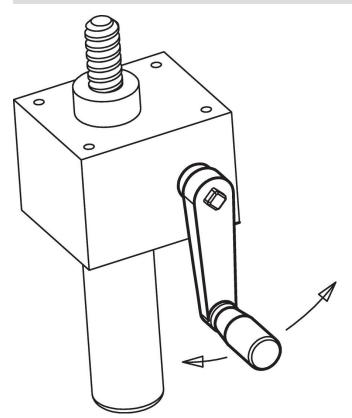

---|-----------|------|-----|------------|
| I             | s<br>H11 | e<br>min. | d₁<br>max. | d <sub>2</sub>             | d <sub>3</sub> | h1 | h <sub>2</sub><br>~ | h <sub>3</sub> | EH 24530. | max. |     |            |
| [mm]          |          |           |            |                            |                |    |                     |                | [mm]      | [°C] | [g] |            |
| Zinc die-cast |          |           |            |                            |                |    |                     |                |           |      |     |            |
| 100           | 12       | 16.1      | 12.6       | 27                         | 30             | 28 | 17                  | 15             | 23        | 80   | 270 | 24330.0436 |

## **Application example**



## Compliance

#### **RoHS compliant**

Contains lead - compliant according to exceptions 6a / 6b / 6c.

#### Contains SVHC substances >0,1% w/w

Contains lead - SVHC list [REACH] as of 23.01.2024.

**Contains Proposition 65 substances** 

# Lead can cause cancer and reproductive harm from exposure https://www.P65Warnings.ca.gov/

#### Free from Conflict Minerals

This product does not contain any substances designated as "conflict minerals" such as tantalum, tin, gold or tungsten from the Democratic Republic of Congo or adjacent countries.