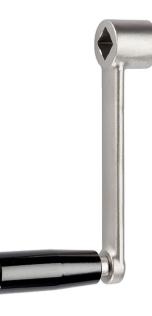

#### **Product Description**

Flat side of the hub is machined.

#### **Material**

Axle part

Stainless steel 1.4301

Handle bodyStainless steel 1.4308

## Cylindrical handle

Thermosetting plastic PF 31, black