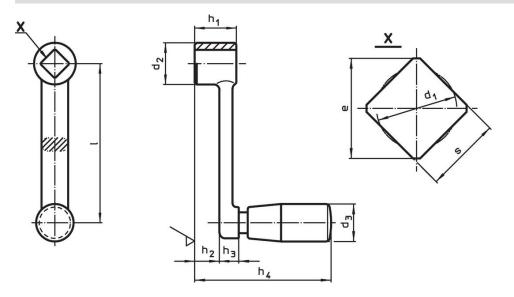

### Drawing

### Order information

|      | 6   |           | d              | b              | d₃<br>Cylindrical handle Ø<br>EH 24530. | Ĩ              | Art. No.       |                |           |     |            |
|------|-----|-----------|----------------|----------------|-----------------------------------------|----------------|----------------|----------------|-----------|-----|------------|
|      | S   | e<br>min. | d <sub>1</sub> | d <sub>2</sub> | h <sub>1</sub>                          | h <sub>2</sub> | h <sub>3</sub> | h <sub>4</sub> | EN 24550. |     |            |
|      | H11 | min.      | max.           |                |                                         | ~              |                | ~              |           |     |            |
| [mm] |     |           |                |                |                                         |                |                |                | [mm]      | [g] |            |
| 100  | 12  | 16.1      | 12.6           | 26             | 26                                      | 17.7           | 8.3            | 78.5           | 21        | 191 | 24330.0530 |