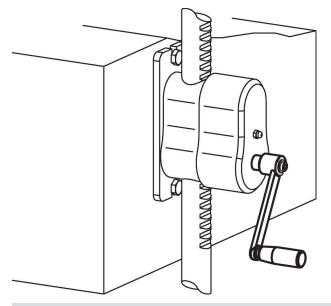

|-----------|-----|------------|
|      | S   | e<br>min. | d <sub>1</sub> | d <sub>2</sub> | h <sub>1</sub>                          | h <sub>2</sub> | h <sub>3</sub> | h <sub>4</sub> | EN 24550. |     |            |
|      | H11 | min.      | max.           |                |                                         | ~              |                | ~              |           |     |            |
| [mm] |     |           |                |                |                                         |                |                |                | [mm]      | [g] |            |
| 100  | 12  | 16.1      | 12.6           | 26             | 26                                      | 17.7           | 8.3            | 78.5           | 21        | 191 | 24330.0530 |

#### Application example



#### Compliance

#### **RoHS compliant**

Compliant according to Directive 2011/65/EU and Directive 2015/863.

#### Does not contain SVHC substances

No SVHC substances with more than 0.1% w/w contained - SVHC list [REACH] as of 23.01.2024.

#### Does not contain Proposition 65 substances

No Proposition 65 substances included. https://www.P65Warnings.ca.gov/

#### Free from Conflict Minerals

This product does not contain any substances designated as "conflict minerals" such as tantalum, tin, gold or tungsten from the Democratic Republic of Congo or adjacent countries.