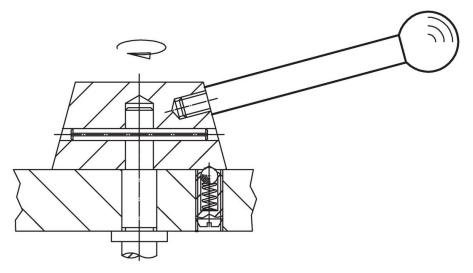

| ß    | Ĩ   | Art. No.   |
|--------------------------------------------|------|----------------|----------------|----------------|----------------|------|-----|------------|
| d1                                         | l I1 | d <sub>2</sub> | d <sub>3</sub> | l <sub>2</sub> | I <sub>3</sub> | max. |     |            |
| [mm]                                       |      |                |                |                |                | [°C] | [g] |            |
| with cylindrical handle – picture 2, Steel |      |                |                |                |                |      |     |            |
| 8                                          | 63   | M6             | 18             | 9              | 40             | 110  | 26  | 24350.0120 |

#### Application example



### Compliance

#### **RoHS compliant**

Compliant according to Directive 2011/65/EU and Directive 2015/863.

#### Does not contain SVHC substances

No SVHC substances with more than 0.1% w/w contained - SVHC list [REACH] as of 23.01.2024.

#### **Does not contain Proposition 65 substances** No Proposition 65 substances included.

https://www.P65Warnings.ca.gov/

#### Free from Conflict Minerals

This product does not contain any substances designated as "conflict minerals" such as tantalum, tin, gold or tungsten from the Democratic Republic of Congo or adjacent countries.