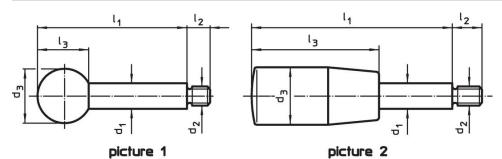

# Drawing

#### Order information

| Dimensions                                 |      |                |                |                |                | ß    | Ĩ   | Art. No.   |
|--------------------------------------------|------|----------------|----------------|----------------|----------------|------|-----|------------|
| d1                                         | l I1 | d <sub>2</sub> | d <sub>3</sub> | l <sub>2</sub> | I <sub>3</sub> | max. |     |            |
| [mm]                                       |      |                |                |                |                | [°C] | [g] |            |
| with cylindrical handle – picture 2, Steel |      |                |                |                |                |      |     |            |
| 8                                          | 63   | M6             | 18             | 9              | 40             | 110  | 26  | 24350.0120 |