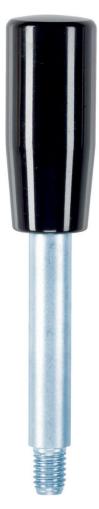

# Gear Lever Handles 24350.0120

#### Material

- Gear lever handle
- Steel, zinc-plated by galvanization, passivated

# Ball knob

• Thermosetting plastic PF 31, black, DIN 319

Cylindrical handle

Thermosetting plastic PF 31, black