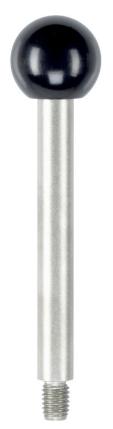

# Gear Lever Handles 24350.0524

### Gear lever handle

· Stainless steel 1.4305, dull blasted

#### Ball knob

Thermosetting plastic PF 31, black, DIN 319

Cylindrical handle

Thermosetting plastic PF 31, black