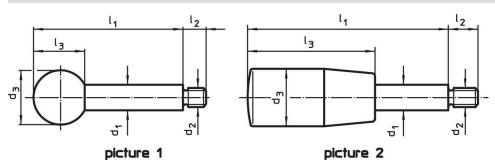

# Drawing

#### Order information

| Dimensions                                       |      |                |                |                |                | ß    | Ĭ   | Art. No.   |
|--------------------------------------------------|------|----------------|----------------|----------------|----------------|------|-----|------------|
| d <sub>1</sub>                                   | I1   | d <sub>2</sub> | d <sub>3</sub> | l <sub>2</sub> | I <sub>3</sub> | max. |     |            |
|                                                  | [mm] |                |                |                |                |      | [9] |            |
| with spherical knob – picture 1, Stainless steel |      |                |                |                |                |      |     |            |
| 8                                                | 100  | M6             | 20             | 9              | 18             | 110  | 39  | 24350.0524 |