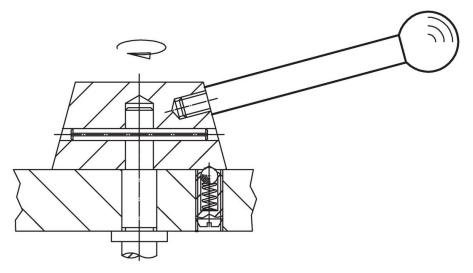

|
|--------------------------------------------------|------|----------------|----------------|----------------|----------------|------|-----|------------|
| d <sub>1</sub>                                   | I1   | d <sub>2</sub> | d <sub>3</sub> | l <sub>2</sub> | I <sub>3</sub> | max. |     |            |
|                                                  | [mm] |                |                |                |                |      | [9] |            |
| with spherical knob – picture 1, Stainless steel |      |                |                |                |                |      |     |            |
| 8                                                | 100  | M6             | 20             | 9              | 18             | 110  | 39  | 24350.0524 |

## Application example



# Compliance

#### **RoHS compliant**

Compliant according to Directive 2011/65/EU and Directive 2015/863.

#### Does not contain SVHC substances

No SVHC substances with more than 0.1% w/w contained - SVHC list [REACH] as of 23.01.2024.

#### **Does not contain Proposition 65 substances** No Proposition 65 substances included.

https://www.P65Warnings.ca.gov/

#### Free from Conflict Minerals

This product does not contain any substances designated as "conflict minerals" such as tantalum, tin, gold or tungsten from the Democratic Republic of Congo or adjacent countries.