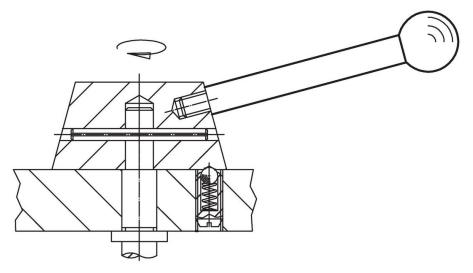

-------------------------------------|------|----------------|----------------|----------------|----------------|----------|-----|------------|
| d <sub>1</sub>                                   | I1   | d <sub>2</sub> | d <sub>3</sub> | I <sub>2</sub> | I <sub>3</sub> | max.     |     |            |
|                                                  | [mm] |                |                |                |                | [°C]     | [g] |            |
| with spherical knob – picture 1, Stainless steel |      |                |                |                |                |          |     |            |
| 10                                               | 125  | M8             | 25             | 11             | 22.5           | 110      | 76  | 24350.0534 |

# Application example



# Compliance

#### **RoHS compliant**

Compliant according to Directive 2011/65/EU and Directive 2015/863.

#### Does not contain SVHC substances

No SVHC substances with more than 0.1% w/w contained - SVHC list [REACH] as of 23.01.2024.

#### **Does not contain Proposition 65 substances** No Proposition 65 substances included.

https://www.P65Warnings.ca.gov/

### Free from Conflict Minerals

This product does not contain any substances designated as "conflict minerals" such as tantalum, tin, gold or tungsten from the Democratic Republic of Congo or adjacent countries.