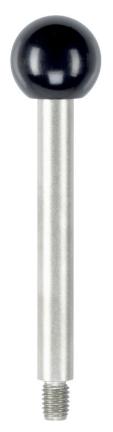

# Gear Lever Handles 24350.0534

# Gear lever handle

· Stainless steel 1.4305, dull blasted

#### Ball knob

Thermosetting plastic PF 31, black, DIN 319

Cylindrical handle

Thermosetting plastic PF 31, black