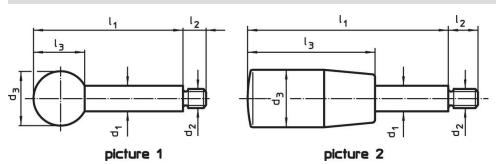

# Drawing

# Order information

| Dimensions                                       |      |                |                |                |                | <u>.</u> | Ĭ   | Art. No.   |
|--------------------------------------------------|------|----------------|----------------|----------------|----------------|----------|-----|------------|
| d <sub>1</sub>                                   | I1   | d <sub>2</sub> | d <sub>3</sub> | I <sub>2</sub> | I <sub>3</sub> | max.     |     |            |
|                                                  | [mm] |                |                |                |                | [°C]     | [g] |            |
| with spherical knob – picture 1, Stainless steel |      |                |                |                |                |          |     |            |
| 10                                               | 125  | M8             | 25             | 11             | 22.5           | 110      | 76  | 24350.0534 |