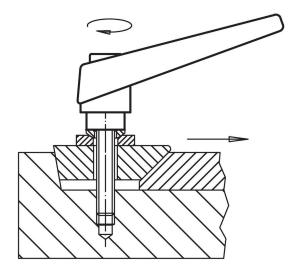

# **Application example**

#### Operation

By lifting the lever the serrations are disengaged. The lever can be positioned by the serrations. On releasing the lever, the serrations are automatically re-engaged.