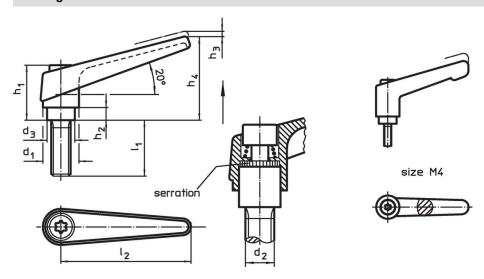

## **Drawing**

# **Order information**

| Dimensions     |                |                |                |                |                |                |                |                | 1   | Art. No.   |
|----------------|----------------|----------------|----------------|----------------|----------------|----------------|----------------|----------------|-----|------------|
| d <sub>1</sub> | d <sub>2</sub> | l <sub>1</sub> | d <sub>3</sub> | h <sub>1</sub> | h <sub>2</sub> | h <sub>3</sub> | h <sub>4</sub> | l <sub>2</sub> |     |            |
| [mm]           |                |                |                |                |                |                |                |                | [g] |            |
| black          |                |                |                |                |                |                |                |                |     |            |
| 13             | M4             | 20             | 10             | 24.5           | 4              | 3.5            | 30.5           | 30             | 28  | 24390.0020 |