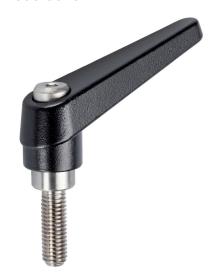

## **Product Description**

Adjustable clamping levers with rust-proof inner parts. Suitable for multiple applications, e.g. medical environments, chemical industry, and so on.

#### Lever

· Zinc die-cast, plastic coated, black, similar to RAL 9005, matt structure

#### Inner parts

• Stainless steel 1.4305

#### Screw

· Stainless steel 1.4305