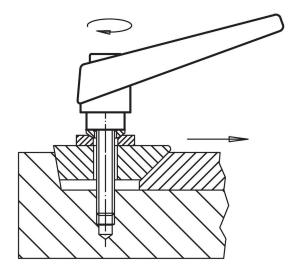

--------|-----|------------|
| d <sub>1</sub> | d <sub>2</sub> | l <sub>1</sub> | d <sub>3</sub> | h <sub>1</sub> | h <sub>2</sub> | h <sub>3</sub> | h <sub>4</sub> | l <sub>2</sub> | _   |            |
|                | [mm]           |                |                |                |                |                |                |                | [g] |            |
| orange         |                |                |                |                |                |                |                |                |     |            |
| 13             | M4             | 25             | 10             | 24.5           | 4              | 3.5            | 30.5           | 30             | 28  | 24390.0022 |



Halder France SAS www.halder.fr Page 1 of 2

# **Application example**



# Compliance

# **RoHS** compliant

Contains lead - compliant according to exceptions 6a / 6b / 6c.

## Contains SVHC substances >0,1% w/w

Contains lead - SVHC list [REACH] as of 23.01.2024.

#### **Contains Proposition 65 substances**



Lead can cause cancer and reproductive harm from exposure https://www.P65Warnings.ca.gov/

## **Free from Conflict Minerals**

This product does not contain any substances designated as "conflict minerals" such as tantalum, tin, gold or tungsten from the Democratic Republic of Congo or adjacent countries.



Halder France SAS

www.halder.fr Page 2 of 2 Published on: 8.4.2024