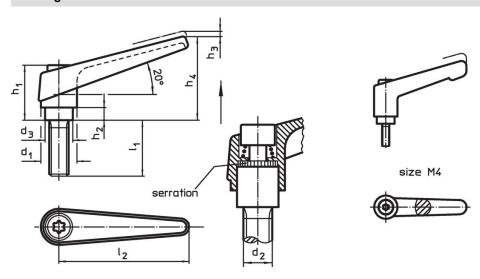

## **Drawing**

# **Order information**

| Dimensions     |                |                |                |                |                |                |                |                | 1   | Art. No.   |
|----------------|----------------|----------------|----------------|----------------|----------------|----------------|----------------|----------------|-----|------------|
| d <sub>1</sub> | d <sub>2</sub> | l <sub>1</sub> | d <sub>3</sub> | h <sub>1</sub> | h <sub>2</sub> | h <sub>3</sub> | h <sub>4</sub> | l <sub>2</sub> | _   |            |
|                | [mm]           |                |                |                |                |                |                |                | [g] |            |
| orange         |                |                |                |                |                |                |                |                |     |            |
| 13             | M4             | 25             | 10             | 24.5           | 4              | 3.5            | 30.5           | 30             | 28  | 24390.0022 |