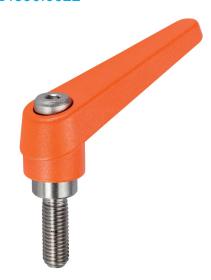

# Adjustable Clamping Levers • inner parts from stainless steel, with screw 24390.0022

## **Product Description**

Adjustable clamping levers with rust-proof inner parts. Suitable for multiple applications, e.g. medical environments, chemical industry, and so on.

#### Lever

· Zinc die-cast, plastic coated, orange similar to RAL 2004, matt structure