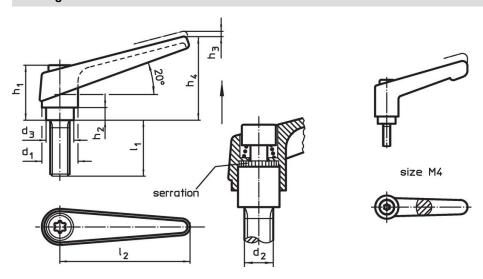

## **Drawing**

# **Order information**

| Dimensions     |                |                |                |                |                |                |                |                | I   | Art. No.   |
|----------------|----------------|----------------|----------------|----------------|----------------|----------------|----------------|----------------|-----|------------|
| d <sub>1</sub> | d <sub>2</sub> | l <sub>1</sub> | d <sub>3</sub> | h <sub>1</sub> | h <sub>2</sub> | h <sub>3</sub> | h <sub>4</sub> | l <sub>2</sub> |     |            |
|                |                | [mm]           |                |                |                |                |                |                | [g] |            |
| black          |                |                |                |                |                |                |                |                |     |            |
| 13             | M4             | 32             | 10             | 24.5           | 4              | 3.5            | 30.5           | 30             | 29  | 24390.0028 |