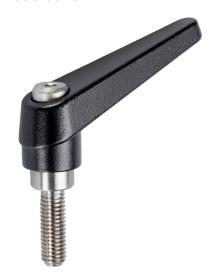

# **Product Description**

Adjustable clamping levers with rust-proof inner parts. Suitable for multiple applications, e.g. medical environments, chemical industry, and so on.

#### Lever

 Zinc die-cast, plastic coated, black, similar to RAL 9005, matt structure

#### Inner parts

• Stainless steel 1.4305

#### Screw

· Stainless steel 1.4305