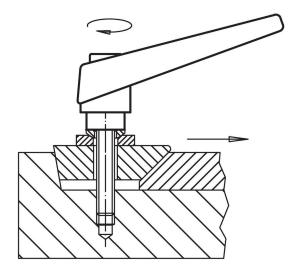

# **Application example**

## Operation

By lifting the lever the serrations are disengaged. The lever can be positioned by the serrations. On releasing the lever, the serrations are automatically re-engaged.