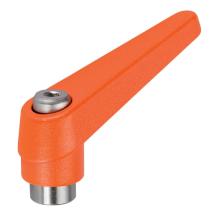

## **Product Description**

Adjustable clamping levers with rust-proof inner parts. Suitable for multiple applications, e.g. medical environments, chemical industry, and so on.

#### Lever

· Zinc die-cast, plastic coated, orange similar to RAL 2004, matt structure

#### Threaded part

Stainless steel 1.4305

#### Inner parts

· Stainless steel 1.4305