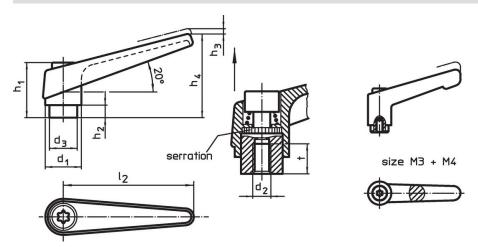

## **Drawing**

## **Order information**

| Dimensions |                |                |                |                |                |    |                |   | I   | Art. No. |
|------------|----------------|----------------|----------------|----------------|----------------|----|----------------|---|-----|----------|
| d₁         | d <sub>2</sub> | d <sub>3</sub> | h <sub>1</sub> | h <sub>2</sub> | h <sub>3</sub> | h₄ | l <sub>2</sub> | t | _   |          |
|            |                |                |                |                |                |    |                | ≥ |     |          |
| [mm]       |                |                |                |                |                |    |                |   | [g] |          |
|            |                |                |                |                |                |    |                |   | .0. |          |
| orange     |                |                |                |                |                |    |                |   | 101 |          |

#### Operation

By lifting the lever the serrations are disengaged. The lever can be positioned by the serrations. On releasing the lever, the serrations are automatically re-engaged.