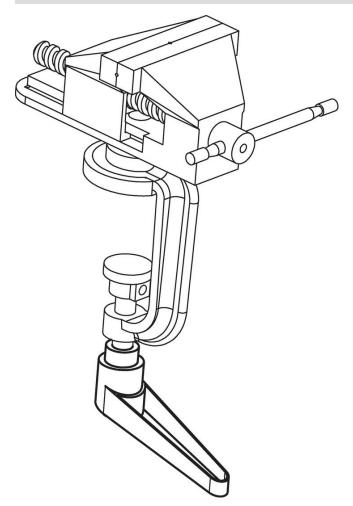

|---|-----|----------|
| d <sub>1</sub> | d <sub>2</sub> | d <sub>3</sub> | h <sub>1</sub> | h <sub>2</sub> | h <sub>3</sub> | h₄ | l <sub>2</sub> | t | -   |          |
|                |                |                |                |                |                |    |                | ≥ |     |          |
| [mm]           |                |                |                |                |                |    |                |   | [g] |          |
| black          |                |                |                |                |                |    |                |   |     |          |
|                |                |                |                |                |                |    |                |   |     |          |

size M3 + M4

# **Application example**



# Compliance

# **RoHS compliant**

Contains lead - compliant according to exceptions 6a / 6b / 6c.

Contains SVHC substances >0,1% w/w Contains lead - SVHC list [REACH] as of 23.01.2024.

## **Contains Proposition 65 substances**



Lead can cause cancer and reproductive harm from exposure https://www.P65Warnings.ca.gov/

## **Free from Conflict Minerals**

This product does not contain any substances designated as "conflict minerals" such as tantalum, tin, gold or tungsten from the Democratic Republic of Congo or adjacent countries.