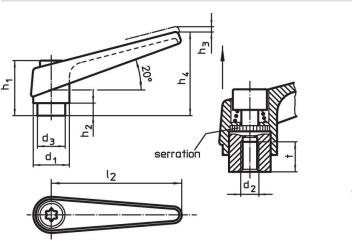

# **Order information**

| Dimensions     |                |                |                |                |                |    |                |   | I   | Art. No. |
|----------------|----------------|----------------|----------------|----------------|----------------|----|----------------|---|-----|----------|
| d <sub>1</sub> | d <sub>2</sub> | d <sub>3</sub> | h <sub>1</sub> | h <sub>2</sub> | h <sub>3</sub> | h₄ | l <sub>2</sub> | t | -   |          |
|                |                |                |                |                |                |    |                | ≥ |     |          |
| [mm]           |                |                |                |                |                |    |                |   | [g] |          |
| black          |                |                |                |                |                |    |                |   |     |          |
|                |                |                |                |                |                |    |                |   |     |          |

size M3 + M4