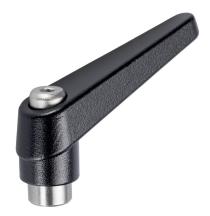

# Adjustable Clamping Levers • inner parts from stainless steel, with female thread 24390.0034

## **Product Description**

Adjustable clamping levers with rust-proof inner parts. Suitable for multiple applications, e.g. medical environments, chemical industry, and so on.

#### Lever

 Zinc die-cast, plastic coated, black, similar to RAL 9005, matt structure

## Threaded part

Stainless steel 1.4305

#### Inner parts

Stainless steel 1.4305