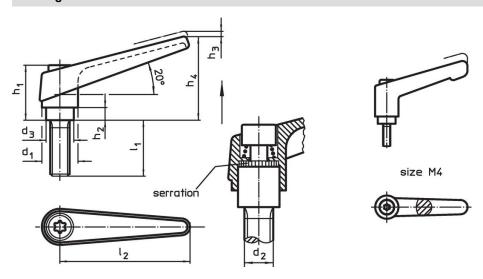

## **Drawing**

# **Order information**

| Dimensions     |                |                |                |                |                |                |    |                | I  | Art. No.   |
|----------------|----------------|----------------|----------------|----------------|----------------|----------------|----|----------------|----|------------|
| d <sub>1</sub> | d <sub>2</sub> | I <sub>1</sub> | d <sub>3</sub> | h <sub>1</sub> | h <sub>2</sub> | h <sub>3</sub> | h₄ | l <sub>2</sub> | _  |            |
|                | [mm]           |                |                |                |                |                |    | [g]            |    |            |
| orange         |                |                |                |                |                |                |    |                |    |            |
| 14             | M5             | 12             | 10             | 24.5           | 4              | 3              | 35 | 45             | 36 | 24390.0041 |