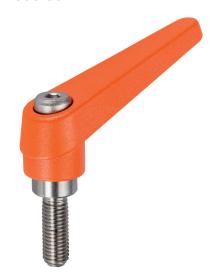

## **Product Description**

Adjustable clamping levers with rust-proof inner parts. Suitable for multiple applications, e.g. medical environments, chemical industry, and so on.

#### Lever

 Zinc die-cast, plastic coated, orange similar to RAL 2004, matt structure

### Inner parts

· Stainless steel 1.4305

### Screw

· Stainless steel 1.4305