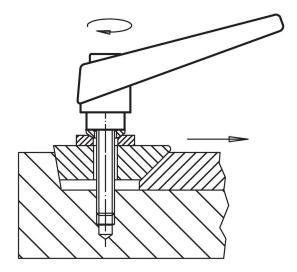

-----|----------------|----------------|----|----------------|----|------------|
| d <sub>1</sub> | d <sub>2</sub> | I <sub>1</sub> | d <sub>3</sub> | h <sub>1</sub> | h <sub>2</sub> | h <sub>3</sub> | h₄ | l <sub>2</sub> | _  |            |
|                | [mm]           |                |                |                |                |                |    | [g]            |    |            |
| orange         |                |                |                |                |                |                |    |                |    |            |
| 14             | M5             | 12             | 10             | 24.5           | 4              | 3              | 35 | 45             | 36 | 24390.0041 |



Halder France SAS www.halder.fr Page 1 of 2

# **Application example**



# Compliance

# **RoHS** compliant

Contains lead - compliant according to exceptions 6a / 6b / 6c.

## Contains SVHC substances >0,1% w/w

Contains lead - SVHC list [REACH] as of 23.01.2024.

## **Contains Proposition 65 substances**



Lead can cause cancer and reproductive harm from exposure https://www.P65Warnings.ca.gov/

## **Free from Conflict Minerals**

This product does not contain any substances designated as "conflict minerals" such as tantalum, tin, gold or tungsten from the Democratic Republic of Congo or adjacent countries.



Halder France SAS

www.halder.fr Page 2 of 2 Published on: 8.4.2024