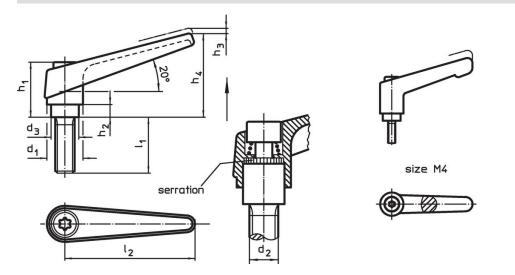

# Drawing

## **Order information**

| Dimensions            |                |      |                |                |                |                |                |                | Ĩ  | Art. No.   |
|-----------------------|----------------|------|----------------|----------------|----------------|----------------|----------------|----------------|----|------------|
| <b>d</b> <sub>1</sub> | d <sub>2</sub> | l I1 | d <sub>3</sub> | h <sub>1</sub> | h <sub>2</sub> | h <sub>3</sub> | h <sub>4</sub> | I <sub>2</sub> |    |            |
|                       | [mm]           |      |                |                |                |                |                |                |    |            |
| orange                |                |      |                |                |                |                |                |                |    |            |
| 14                    | M5             | 16   | 10             | 24.5           | 4              | 3              | 35             | 45             | 36 | 24390.0051 |