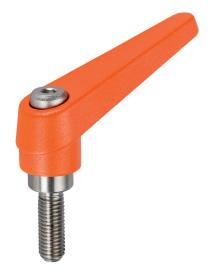

## **Product Description**

Adjustable clamping levers with rust-proof inner parts. Suitable for multiple applications, e.g. medical environments, chemical industry, and so on.

#### Lever

• Zinc die-cast, plastic coated, orange similar to RAL 2004, matt structure

#### Inner parts

Stainless steel 1.4305