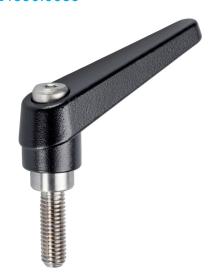

# Adjustable Clamping Levers • inner parts from stainless steel, with screw

## **Product Description**

Adjustable clamping levers with rust-proof inner parts. Suitable for multiple applications, e.g. medical environments, chemical industry, and so on.

#### Lever

 Zinc die-cast, plastic coated, black, similar to RAL 9005, matt structure