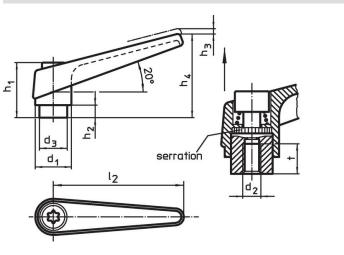

# Adjustable Clamping Levers • inner parts from stainless steel, with female thread 24390.0111



## **Product Description**

Adjustable clamping levers with rust-proof inner parts. Suitable for multiple applications, e.g. medical environments, chemical industry, and so on.

## Material

#### Lever

• Zinc die-cast, plastic coated, orange similar to RAL 2004, matt structure

#### Threaded part

Stainless steel 1.4305

#### Inner parts

Stainless steel 1.4305

#### Operation

**By lifting the lever** the serrations are disengaged. The lever can be positioned by the serrations. On releasing the lever, the serrations are automatically re-engaged.

#### More information

#### Notes

The threaded portion can be exchanged.





# **Order information**

| Dimensions            |                |                |                |                |                |    |                |   | Ĩ   | Art. No. |
|-----------------------|----------------|----------------|----------------|----------------|----------------|----|----------------|---|-----|----------|
| <b>d</b> <sub>1</sub> | d <sub>2</sub> | d <sub>3</sub> | h <sub>1</sub> | h <sub>2</sub> | h <sub>3</sub> | h4 | I <sub>2</sub> | t |     |          |
|                       | 2              |                |                |                |                |    |                |   |     |          |
| [mm]                  |                |                |                |                |                |    |                |   | [9] |          |
| o