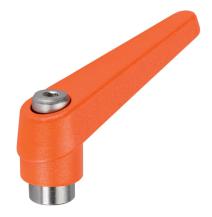

# Adjustable Clamping Levers • inner parts from stainless steel, with female thread 24390.0111

## **Product Description**

Adjustable clamping levers with rust-proof inner parts. Suitable for multiple applications, e.g. medical environments, chemical industry, and so on.

#### Lever

• Zinc die-cast, plastic coated, orange similar to RAL 2004, matt structure

#### Threaded part

Stainless steel 1.4305

#### Inner parts

Stainless steel 1.4305