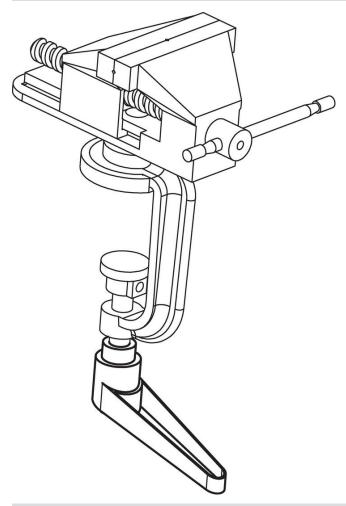

>3</sub> | h <sub>4</sub> | l <sub>2</sub> | t | _   |          |
|                |                |                | _              |                |                |                |                | ≥ |     |          |
| [mm]           |                |                |                |                |                |                |                |   |     |          |
|                |                |                |                |                |                |                |                |   | [9] |          |
| black          |                |                |                | -              |                |                |                |   | 101 |          |



Halder France SAS www.halder.fr Page 1 of 2 Published on: 8.4.2024

# **Application example**



# Compliance

# RoHS compliant

Contains lead - compliant according to exceptions 6a / 6b / 6c.

# Contains SVHC substances >0,1% w/w

Contains lead - SVHC list [REACH] as of 23.01.2024.

# **Contains Proposition 65 substances**



Lead can cause cancer and reproductive harm from exposure https://www.P65Warnings.ca.gov/

Halder France SAS

#### **Free from Conflict Minerals**

This product does not contain any substances designated as "conflict minerals" such as tantalum, tin, gold or tungsten from the Democratic Republic of Congo or adjacent countries.



www.halder.fr Page 2 of 2

Published on: 8.4.2024