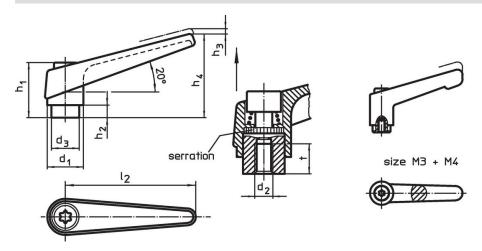

# **Drawing**

# **Order information**

| Dimensions     |                |                |                |                |                |                |                |   | I   | Art. No. |
|----------------|----------------|----------------|----------------|----------------|----------------|----------------|----------------|---|-----|----------|
| d <sub>1</sub> | d <sub>2</sub> | d <sub>3</sub> | h <sub>1</sub> | h <sub>2</sub> | h <sub>3</sub> | h <sub>4</sub> | l <sub>2</sub> | t | _   |          |
|                |                |                | _              |                |                |                |                | ≥ |     |          |
| [mm]           |                |                |                |                |                |                |                |   |     |          |
|                |                |                |                |                |                |                |                |   | [9] |          |
| black          |                |                |                | -              |                |                |                |   | 101 |          |