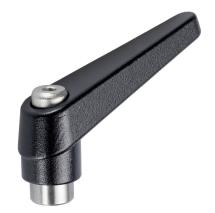

# **Product Description**

Adjustable clamping levers with rust-proof inner parts. Suitable for multiple applications, e.g. medical environments, chemical industry, and so on.

#### Lever

· Zinc die-cast, plastic coated, black, similar to RAL 9005, matt structure

#### Operation

By lifting the lever the serrations are disengaged. The lever can be positioned by the serrations. On releasing the lever, the serrations are automatically re-engaged.