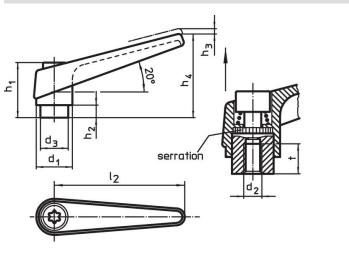

# **Order information**

| Dimensions     |                |                |                |                |                |                |                |   | Ĩ | Art. No. |
|----------------|----------------|----------------|----------------|----------------|----------------|----------------|----------------|---|---|----------|
| d <sub>1</sub> | d <sub>2</sub> | d <sub>3</sub> | h <sub>1</sub> | h <sub>2</sub> | h <sub>3</sub> | h <sub>4</sub> | l <sub>2</sub> | t | - |          |
|                |                |                |                |                |                |                |                | ≥ |   |          |
| [mm]           |                |                |                |                |                |                |                |   |   |          |
| orongo         |                |                |                |                |                |                |                |   |   |          |
| orange         |                |                |                |                |                |                |                |   |   |          |

size M3 + M4