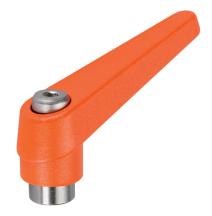

# Adjustable Clamping Levers • inner parts from stainless steel, with female thread 24390.0121

## **Product Description**

Adjustable clamping levers with rust-proof inner parts. Suitable for multiple applications, e.g. medical environments, chemical industry, and so on.

#### Lever

• Zinc die-cast, plastic coated, orange similar to RAL 2004, matt structure

#### Threaded part

Stainless steel 1.4305

#### Inner parts

Stainless steel 1.4305