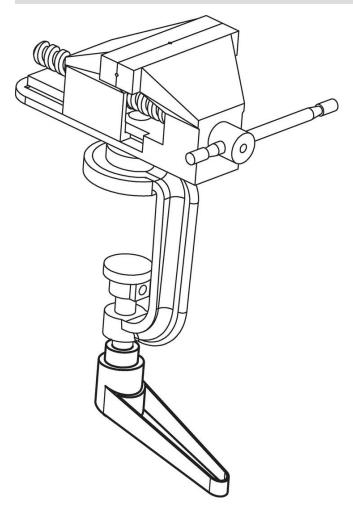

/sub> | d <sub>3</sub> | h <sub>1</sub> | h <sub>2</sub> | h <sub>3</sub> | h <sub>4</sub> | l <sub>2</sub> | t | - |          |
|                |                |                |                |                |                |                |                | ≥ |   |          |
| [mm]           |                |                |                |                |                |                |                |   |   |          |
| orongo         |                |                |                |                |                |                |                |   |   |          |
| orange         |                |                |                |                |                |                |                |   |   |          |

size M3 + M4

## **Application example**



## Compliance

# **RoHS compliant**

Contains lead - compliant according to exceptions 6a / 6b / 6c.

Contains SVHC substances >0,1% w/w Contains lead - SVHC list [REACH] as of 23.01.2024.

## **Contains Proposition 65 substances**



Lead can cause cancer and reproductive harm from exposure https://www.P65Warnings.ca.gov/

### **Free from Conflict Minerals**

This product does not contain any substances designated as "conflict minerals" such as tantalum, tin, gold or tungsten from the Democratic Republic of Congo or adjacent countries.