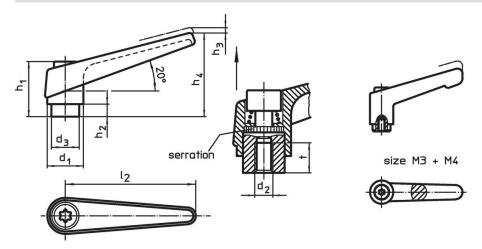

# **Drawing**

# **Order information**

| Dimensions     |                |                |                |                |                |                |                |   | I  | Art. No.   |
|----------------|----------------|----------------|----------------|----------------|----------------|----------------|----------------|---|----|------------|
| d <sub>1</sub> | d <sub>2</sub> | d <sub>3</sub> | h <sub>1</sub> | h <sub>2</sub> | h <sub>3</sub> | h <sub>4</sub> | l <sub>2</sub> | t |    |            |
|                |                |                |                |                |                |                |                | ≥ |    |            |
| [mm]           |                |                |                |                |                |                |                |   |    |            |
| black          |                |                |                |                |                |                |                |   |    |            |
| 14             | M6             | 10             | 24.5           | 4              | 3              | 35             | 45             | 8 | 33 | 24390.0124 |

#### Operation

By lifting the lever the serrations are disengaged. The lever can be positioned by the serrations. On releasing the lever, the serrations are automatically re-engaged.

#### More information

The threaded portion can be exchanged.