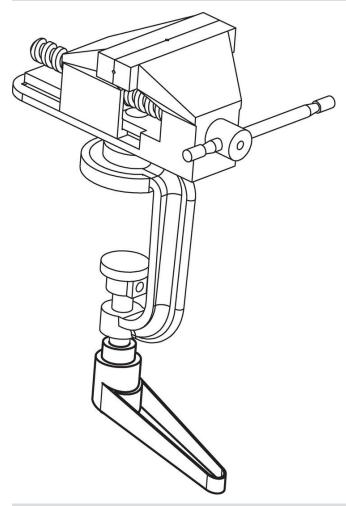

ub> | h <sub>4</sub> | l <sub>2</sub> | t |    |            |
|                |                |                |                |                |                |                |                | ≥ |    |            |
| [mm]           |                |                |                |                |                |                |                |   |    |            |
| black          |                |                |                |                |                |                |                |   |    |            |
| 14             | M6             | 10             | 24.5           | 4              | 3              | 35             | 45             | 8 | 33 | 24390.0124 |



Halder France SAS www.halder.fr Page 1 of 2 Published on: 8.4.2024

# **Application example**



# Compliance

# RoHS compliant

Contains lead - compliant according to exceptions 6a / 6b / 6c.

# Contains SVHC substances >0,1% w/w

Contains lead - SVHC list [REACH] as of 23.01.2024.

# **Contains Proposition 65 substances**



Lead can cause cancer and reproductive harm from exposure https://www.P65Warnings.ca.gov/

Halder France SAS

#### **Free from Conflict Minerals**

This product does not contain any substances designated as "conflict minerals" such as tantalum, tin, gold or tungsten from the Democratic Republic of Congo or adjacent countries.



www.halder.fr Page 2 of 2

Published on: 8.4.2024