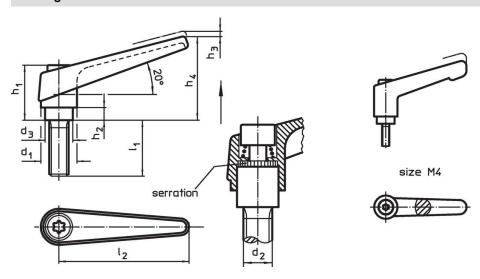

## **Drawing**

# **Order information**

| Dimensions     |                |                |                |                |                |                |                |                | 1  | Art. No.   |
|----------------|----------------|----------------|----------------|----------------|----------------|----------------|----------------|----------------|----|------------|
| d <sub>1</sub> | d <sub>2</sub> | I <sub>1</sub> | d <sub>3</sub> | h <sub>1</sub> | h <sub>2</sub> | h <sub>3</sub> | h <sub>4</sub> | l <sub>2</sub> | _  |            |
|                | [mm]           |                |                |                |                |                |                | [g]            |    |            |
| orange         |                |                |                |                |                |                |                |                |    |            |
| 14             | М6             | 12             | 10             | 24.5           | 4              | 3              | 35             | 45             | 37 | 24390.0131 |