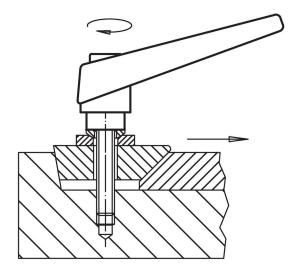

-------------|----|------------|
| d <sub>1</sub> | d <sub>2</sub> | I <sub>1</sub> | d <sub>3</sub> | h <sub>1</sub> | h <sub>2</sub> | h <sub>3</sub> | h <sub>4</sub> | l <sub>2</sub> | _  |            |
|                | [mm]           |                |                |                |                |                |                | [g]            |    |            |
| orange         |                |                |                |                |                |                |                |                |    |            |
| 14             | М6             | 12             | 10             | 24.5           | 4              | 3              | 35             | 45             | 37 | 24390.0131 |



Halder France SAS www.halder.fr Page 1 of 2

# **Application example**



# Compliance

# **RoHS** compliant

Contains lead - compliant according to exceptions 6a / 6b / 6c.

## Contains SVHC substances >0,1% w/w

Contains lead - SVHC list [REACH] as of 23.01.2024.

#### **Contains Proposition 65 substances**



Lead can cause cancer and reproductive harm from exposure https://www.P65Warnings.ca.gov/

## **Free from Conflict Minerals**

This product does not contain any substances designated as "conflict minerals" such as tantalum, tin, gold or tungsten from the Democratic Republic of Congo or adjacent countries.



Halder France SAS

www.halder.fr Page 2 of 2 Published on: 8.4.2024