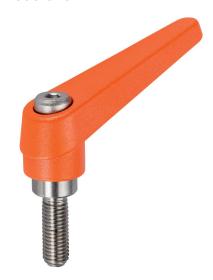

## **Product Description**

Adjustable clamping levers with rust-proof inner parts. Suitable for multiple applications, e.g. medical environments, chemical industry, and so on.

#### Lever

 Zinc die-cast, plastic coated, orange similar to RAL 2004, matt structure

#### Inner parts

• Stainless steel 1.4305

#### Screw

· Stainless steel 1.4305