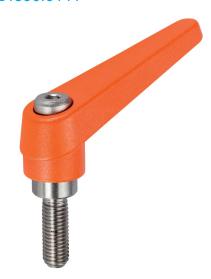

## **Product Description**

Adjustable clamping levers with rust-proof inner parts. Suitable for multiple applications, e.g. medical environments, chemical industry, and so on.

#### Lever

 Zinc die-cast, plastic coated, orange similar to RAL 2004, matt structure

#### Inner parts

• Stainless steel 1.4305

#### Screw

· Stainless steel 1.4305