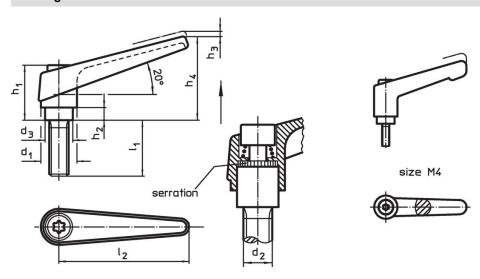

## **Drawing**

# **Order information**

| Dimensions     |                |                |                |                |                |                |                |                | I  | Art. No.   |
|----------------|----------------|----------------|----------------|----------------|----------------|----------------|----------------|----------------|----|------------|
| d <sub>1</sub> | d <sub>2</sub> | I <sub>1</sub> | d <sub>3</sub> | h <sub>1</sub> | h <sub>2</sub> | h <sub>3</sub> | h <sub>4</sub> | l <sub>2</sub> | _  |            |
|                | [mm]           |                |                |                |                |                |                | [g]            |    |            |
| orange         |                |                |                |                |                |                |                |                |    |            |
| 14             | М6             | 16             | 10             | 24.5           | 4              | 3              | 35             | 45             | 37 | 24390.0141 |