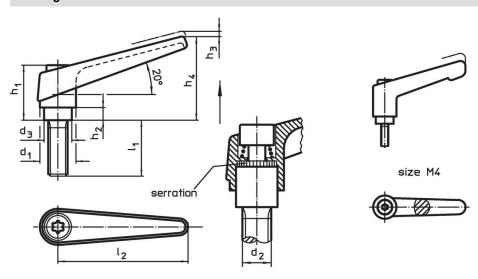

## **Drawing**

# **Order information**

| Dimensions     |                |                |                |                |                |                |                |                | I  | Art. No.   |
|----------------|----------------|----------------|----------------|----------------|----------------|----------------|----------------|----------------|----|------------|
| d <sub>1</sub> | d <sub>2</sub> | I <sub>1</sub> | d <sub>3</sub> | h <sub>1</sub> | h <sub>2</sub> | h <sub>3</sub> | h <sub>4</sub> | l <sub>2</sub> | _  |            |
|                | [mm]           |                |                |                |                |                |                | [g]            |    |            |
| orange         |                |                |                |                |                |                |                |                |    |            |
| 14             | М6             | 25             | 10             | 24.5           | 4              | 3              | 35             | 45             | 39 | 24390.0161 |