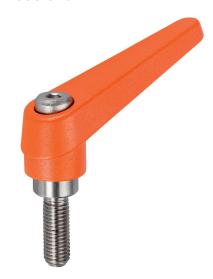

## **Product Description**

Adjustable clamping levers with rust-proof inner parts. Suitable for multiple applications, e.g. medical environments, chemical industry, and so on.

#### Lever

· Zinc die-cast, plastic coated, orange similar to RAL 2004, matt structure

#### Inner parts

• Stainless steel 1.4305

#### Screw

· Stainless steel 1.4305