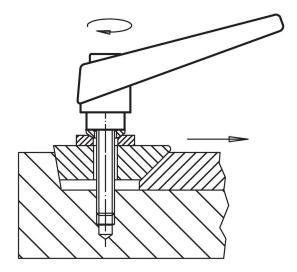

--------|
| d <sub>1</sub> | d <sub>2</sub> | I <sub>1</sub> | d <sub>3</sub> | h <sub>1</sub> | h <sub>2</sub> | h <sub>3</sub> | h <sub>4</sub> | l <sub>2</sub> | _  |            |
|                | [mm]           |                |                |                |                |                |                | [g]            |    |            |
| orange         |                |                |                |                |                |                |                |                |    |            |
| 14             | М6             | 25             | 10             | 24.5           | 4              | 3              | 35             | 45             | 39 | 24390.0161 |



Halder France SAS www.halder.fr Page 1 of 2 Published on: 8.4.2024

# **Application example**



# Compliance

# **RoHS** compliant

Contains lead - compliant according to exceptions 6a / 6b / 6c.

## Contains SVHC substances >0,1% w/w

Contains lead - SVHC list [REACH] as of 23.01.2024.

## **Contains Proposition 65 substances**



Lead can cause cancer and reproductive harm from exposure https://www.P65Warnings.ca.gov/

## **Free from Conflict Minerals**

This product does not contain any substances designated as "conflict minerals" such as tantalum, tin, gold or tungsten from the Democratic Republic of Congo or adjacent countries.



Halder France SAS

www.halder.fr Page 2 of 2 Published on: 8.4.2024