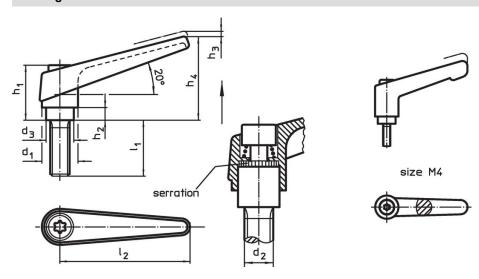

## **Drawing**

## Order information

| Dimensions     |                |                |                |                |                |                |                |                | I  | Art. No.   |
|----------------|----------------|----------------|----------------|----------------|----------------|----------------|----------------|----------------|----|------------|
| d <sub>1</sub> | d <sub>2</sub> | I <sub>1</sub> | d <sub>3</sub> | h <sub>1</sub> | h <sub>2</sub> | h <sub>3</sub> | h <sub>4</sub> | l <sub>2</sub> | _  |            |
|                | [mm]           |                |                |                |                |                |                | [g]            |    |            |
| orange         |                |                |                |                |                |                |                |                |    |            |
| 14             | М6             | 32             | 10             | 24.5           | 4              | 3              | 35             | 45             | 40 | 24390.0171 |