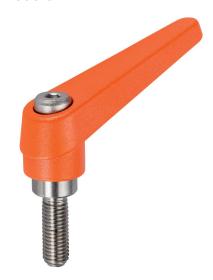

## **Product Description**

Adjustable clamping levers with rust-proof inner parts. Suitable for multiple applications, e.g. medical environments, chemical industry, and so on.

#### Lever

 Zinc die-cast, plastic coated, orange similar to RAL 2004, matt structure

#### Inner parts

• Stainless steel 1.4305

#### Screw

· Stainless steel 1.4305